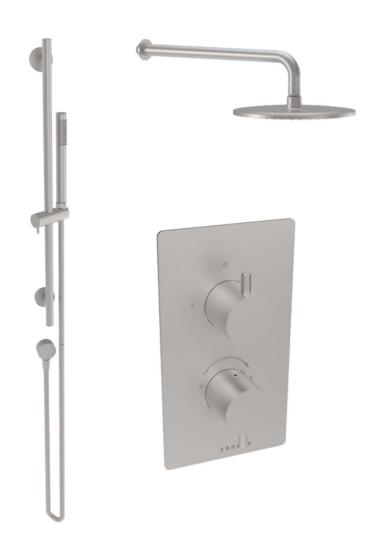

## COS 2 WAY SHOWER KIT - BRUSHED NICKEL

## **DESCRIPTION**

COS 2-Way Shower Kit in Brushed Nickel

Items included:

COS 2-way thermostatic shower valve in brushed nickel / CO220.BN

COS slim round shower head in brushed nickel / CO226.BN

COS round wall-mounted shower arm in brushed nickel / CO229.BN

COS round slim handset in brushed nickel / CO230.BN

COS round shower slide rail in brushed nickel / CO231.BN

COS round shower outlet in brushed nickel / CO233.BN

1.5m shower hose in brushed nickel / SH150SS.BN