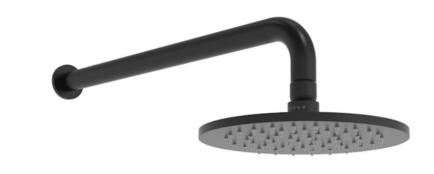

## **DESCRIPTION**

COS 2-Way Shower Kit in Matte Black

Items included:

Thermostatic shower valve / VB020

COS 2 way valve finish plate & handles in Matte Black / KC020.MB

COS slim round shower head in Matte Black / CO223.MB

COS round wall-mounted shower arm in Matte Black / CO229.MB

COS round slim handset in Matte Black / CO230.MB

COS round shower outlet & holder in Matte Black / CO234.MB

1.5m shower hose in Matte Black / SH150SS.MB