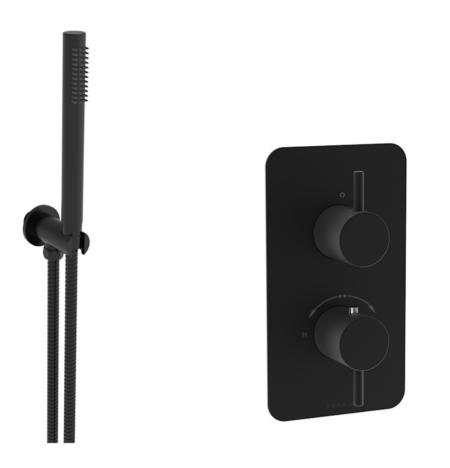

## **DESCRIPTION**

COS 2-Way Shower Kit in Matte Black

Items included:

Thermostatic shower valve / VB020

COS 2 way valve finish plate & handles in Matte Black / KC020.MB

COS slim round shower head in Matte Black / CO223.MB

COS round wall-mounted shower arm in Matte Black / CO229.MB

COS round slim handset in Matte Black / CO230.MB

COS round shower outlet & holder in Matte Black / CO234.MB

1.5m shower hose in Matte Black / SH150SS.MB