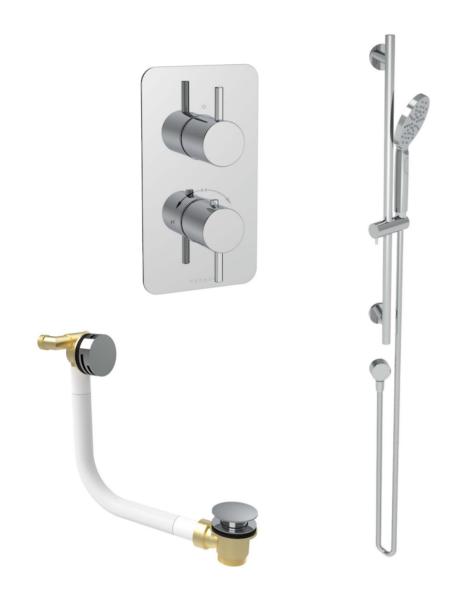

## COS 2 WAY SHOWER KIT - CHROME

## DESCRIPTION

COS 2-Way Shower Kit in Chrome

Items included:

• COS 2-way thermostatic shower valve in Chrome / CO220

- COS round 3 function handset in Chrome / CO235
- COS round shower slide rail in Chrome / CO231
- COS round shower outlet in Chrome / CO233
- 1.5m shower hose in Chrome / SH150SS
- COS round bath filler, overflow and clicker waste in Chrome / CO100