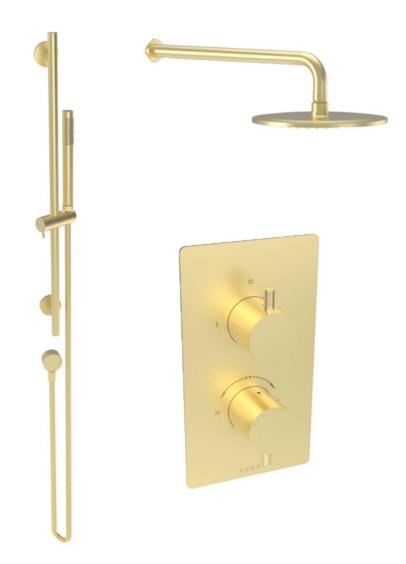

## COS 2 WAY SHOWER KIT - BRUSHED BRASS

## DESCRIPTION

COS 2-Way Shower Kit in Brushed Brass

Items included:

COS 2-way thermostatic shower valve in brushed brass / CO220.BB

COS slim round shower head in brushed brass / CO226.BB COS round wall-mounted shower arm in brushed brass / CO229.BB COS round slim handset in brushed brass / CO230.BB COS round shower slide rail in brushed brass / CO231.BB COS round shower outlet in brushed brass / CO233.BB 1.5m shower hose in brushed brass / SH150SS.BB