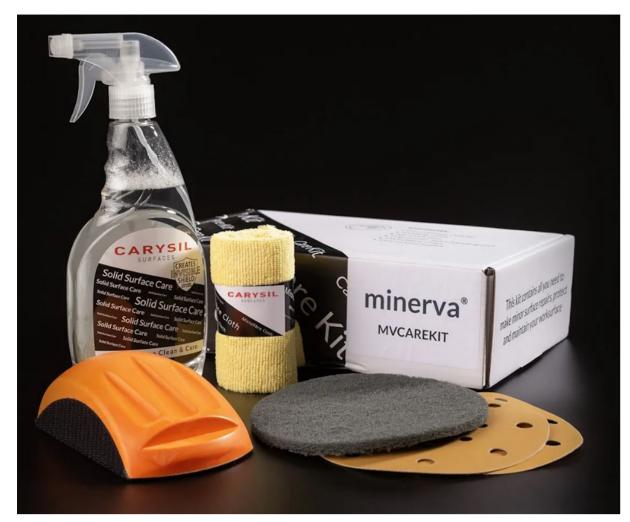

## DESCRIPTION

Restore your worktop backs to their best Efficiently buffs out tiny scratches and scuffs Kit includes all sanding/buffing materials and liquids needed