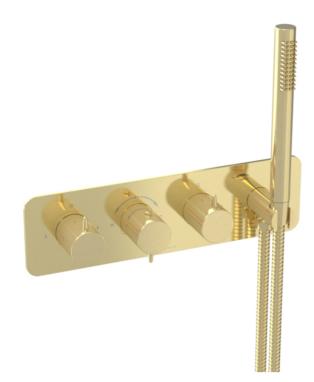

## EDEN 3 WAY THERMOSTATIC SHOWER VALVE KIT IN LANDSCAPE WITH HANDSPRAY - BRUSHED BRASS

Product Code: ED021L.H.BB

## **DESCRIPTION**

Achieve a premium aesthetic with our Eden shower valve collection with handles that seamlessly match our basin mixers, ensuring a cohesive high-end look and feel. Choose from 1, 2, and 3 outlet options in chrome, brushed brass, and brushed nickel.

This landscape thermostatic valve has 3 outlets which allows it to control a shower head, handset and bath filler. The left and right handles control the on/off function of the components, whilst the middle handle controls the water temperature. This valve comes with a handset and holder creating a complete valve set up.