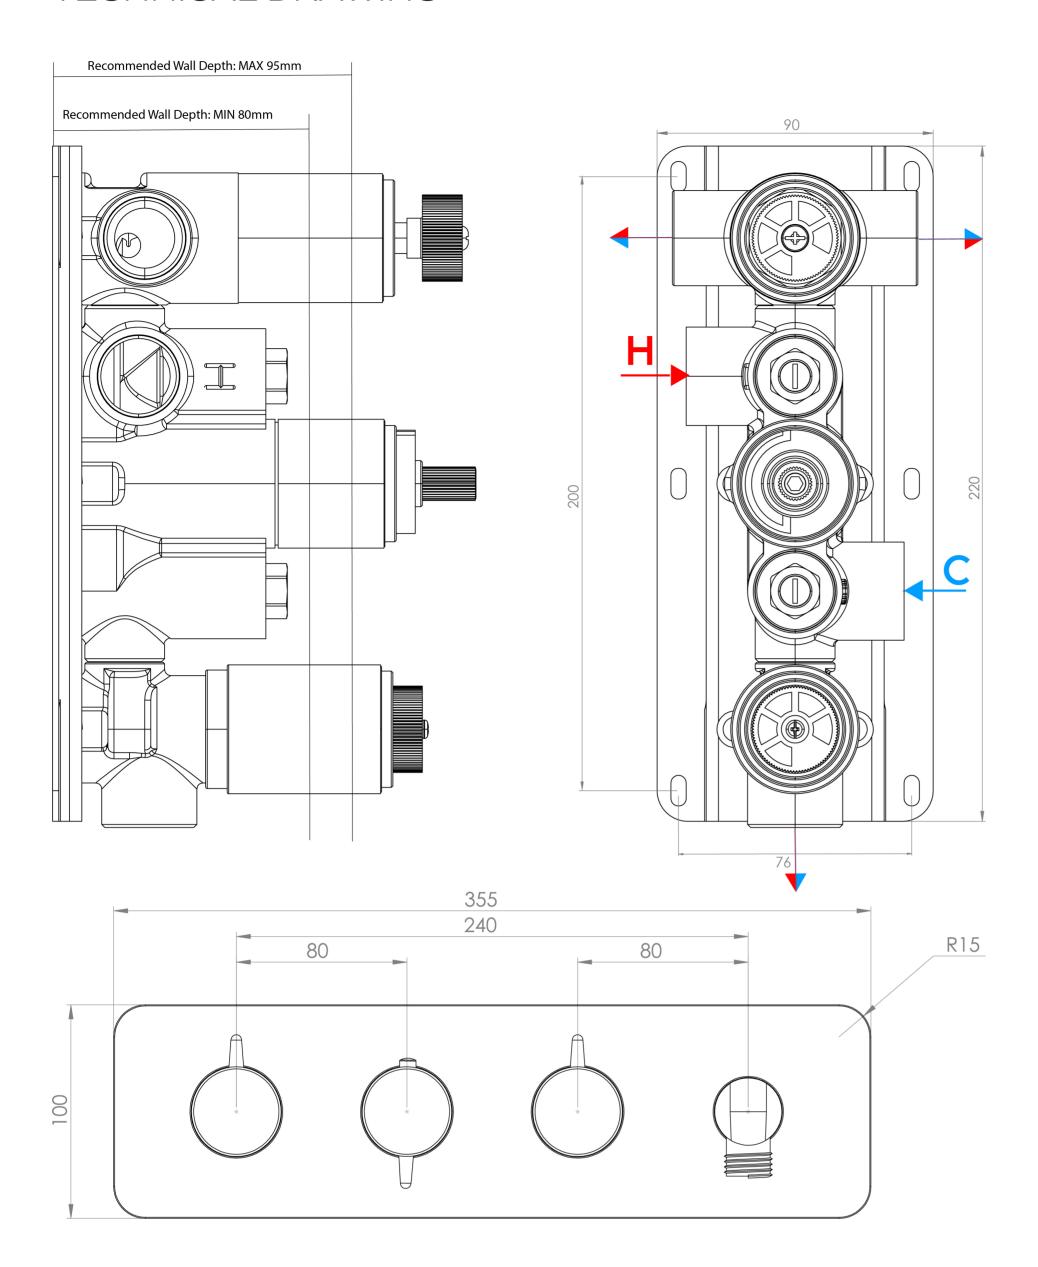

## PRODUCT INFORMATION

**Finish:** Brushed Brass (PVD)

Height: 100mm

Width: 355mm

Depth: 50mm

Material Zinc, Stainless Steel, Brass

**Guarantee** 5 years

Outlets 3

This landscape thermostatic valve has 3 outlets which allows it to control a shower head, handset and bath filler. The left and right handles control the on/off function of the components, whilst the middle handle controls the water temperature. This valve comes with a handset and holder creating a complete valve set up.