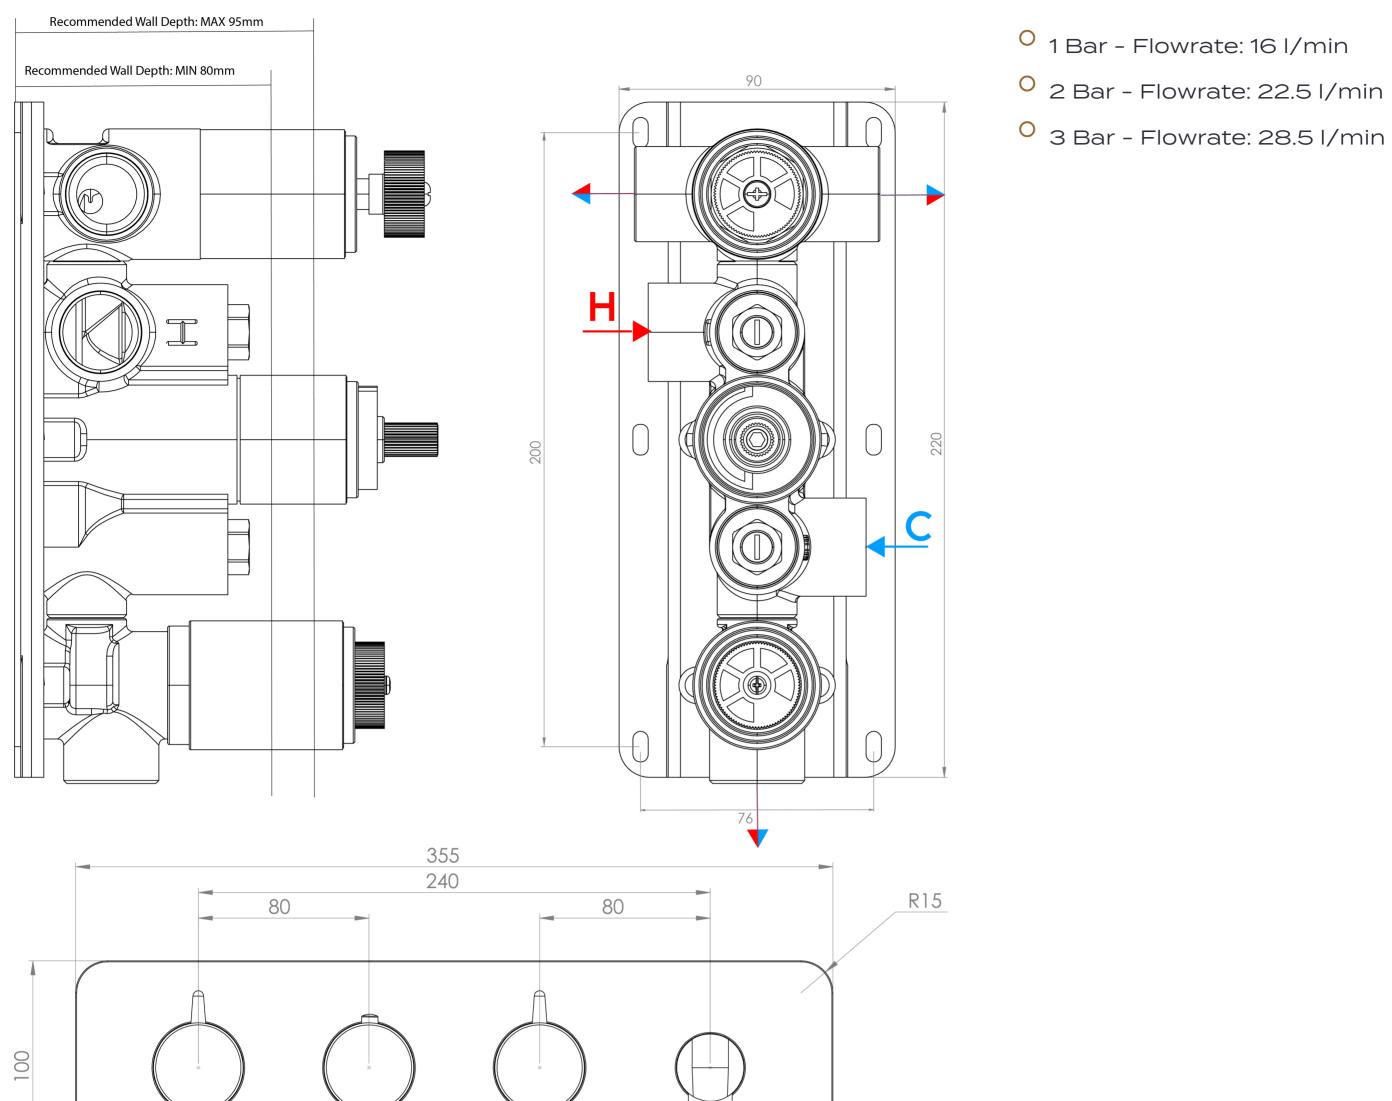

# EDEN 3 WAY THERMOSTATIC SHOWER VALVE KIT IN LANDSCAPE WITH HANDSPRAY - CHROME

Finish:

| Height:   | 100mm                        |
|-----------|------------------------------|
| Width:    | 355mm                        |
| Depth:    | 50mm                         |
| Material  | Zinc, Stainless Steel, Brass |
| Guarantee | 5 years                      |
| Outlets   | 3                            |

# TECHNICAL DRAWING

# FLOW RATE

Saneux reserves the right to alter the specifications and product range without prior notice. Dimensions are given as a guide only. Dimensions should not be used for surrounding furniture, fixtures and fittings until the product is on site.