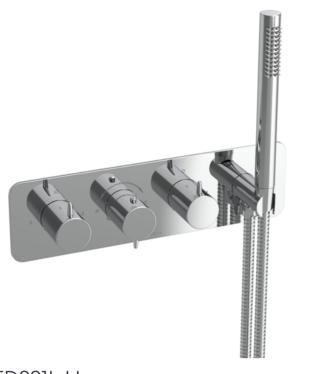

#### Product Code: ED021L.H

This landscape thermostatic value has 3 outlets which allows it to control a shower head, handset and bath filler. The left and right handles control the on/off function of the components, whilst the middle handle controls the water temperature. This value comes with a handset and holder creating a complete value set up.