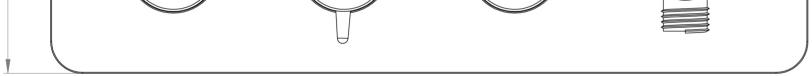

# EDEN 3 WAY THERMOSTATIC SHOWER VALVE KIT IN LANDSCAPE WITH HANDSPRAY - CHROME

Finish:

| Height:   | 100mm                        |
|-----------|------------------------------|
| Width:    | 355mm                        |
| Depth:    | 50mm                         |
| Material  | Zinc, Stainless Steel, Brass |
| Guarantee | 5 years                      |
| Outlets   | 3                            |

# TECHNICAL DRAWING