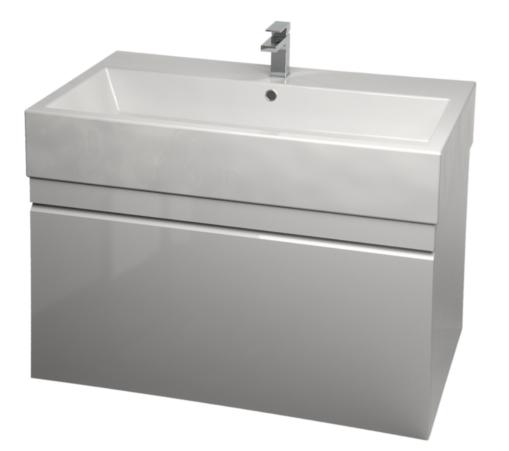

## MATTEO 75 X 45CM WHITE GLOSS 1-DRAWER HANDLELES SOFT CLOSE

**PRODUCT INFORMATION** 

Finish:

Gloss White

Material

MDF

Product Code: MG4001

DESCRIPTION

A minimalistic yet practical wall-mounted drawer unit that adds style and character to any bathroom setting.

Dimensions - 700 mm (w) x 450 mm (d) x 400 mm (h)