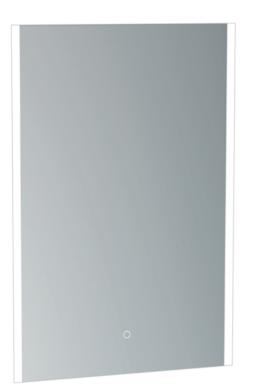

# AIR 60CM ELECTRIC MIRROR

Product Code: AIR060M

## DESCRIPTION

AIR is our space-saving collection of sanitaryware and furniture.

The electric mirrors are a stunning new addition to AIR, and come with a demister pad and shaver socket as well as acrylic profile lighting in cool white on each side.

#### - IP44 Rated

- Vertical acrylic lighting profiles on 2 sides 4500k
- Touch sensor
- Demister pad
- Shaver socket

\*Can be mounted portrait or landscape