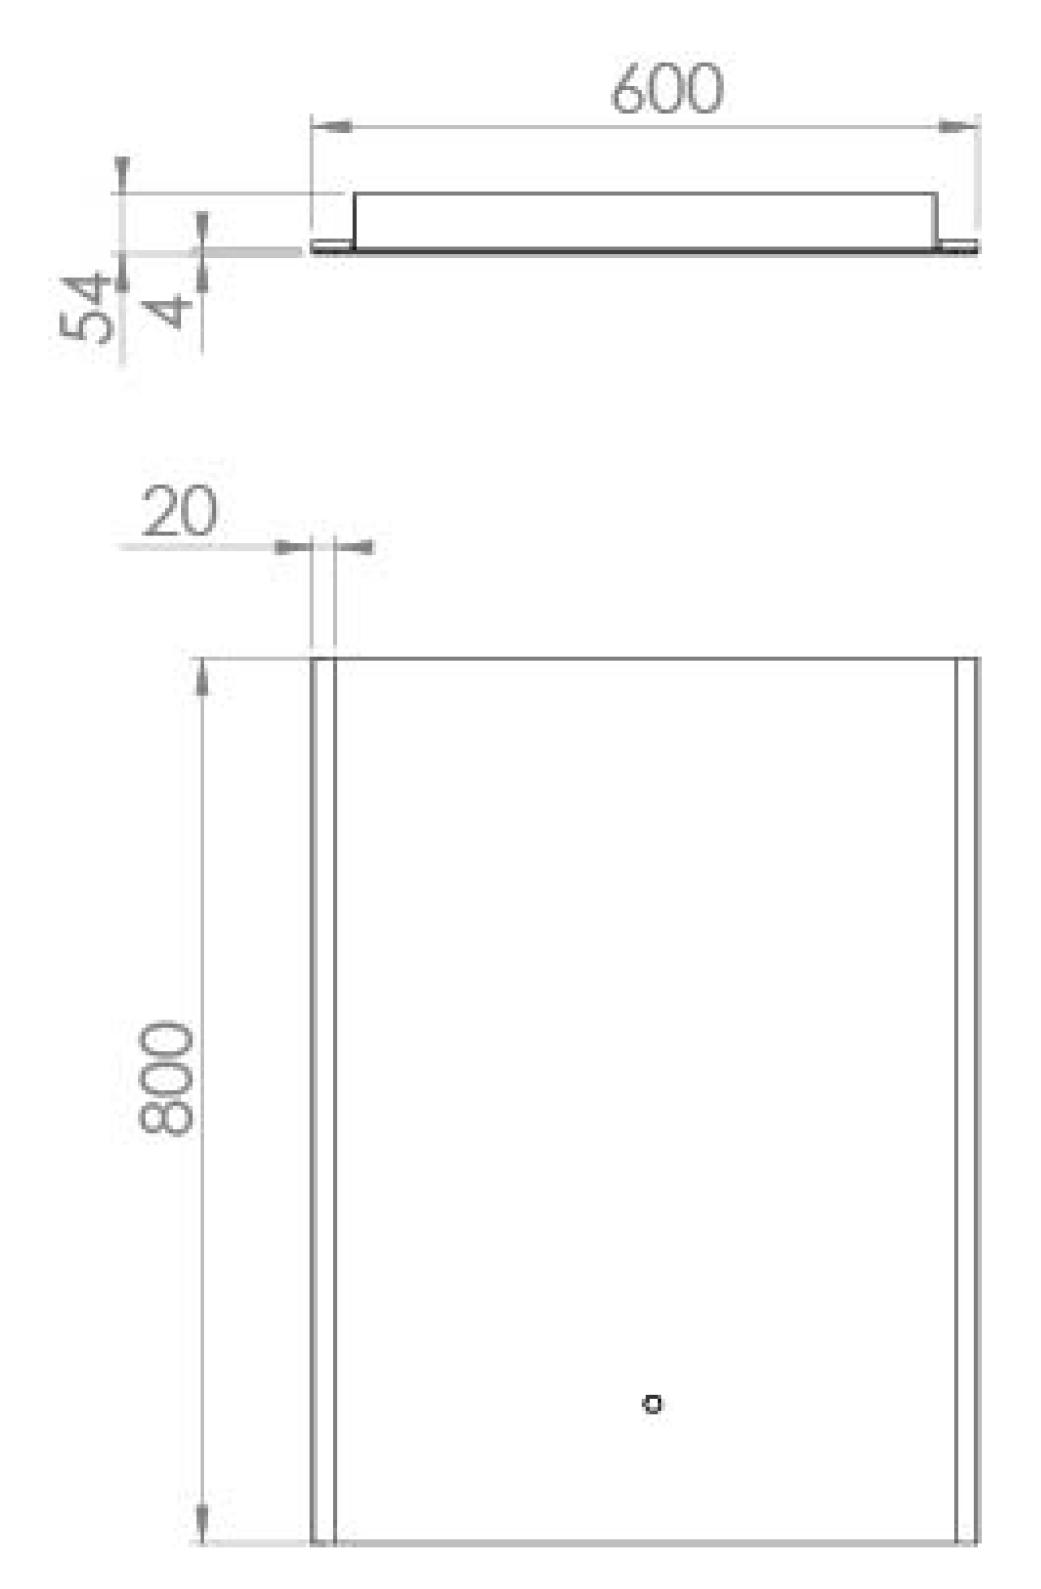

### PRODUCT INFORMATION

| Finish:         | Aluminium            |
|-----------------|----------------------|
| Height:         | 700mm                |
| Width:          | 600mm                |
| Depth:          | 35mm                 |
| Material        | Aluminium            |
| Weight          | 12.4kg               |
| LED Wattage (W) | 27W                  |
| Lumens (LM)     | 2700LM               |
| Light Temp (K)  | 4500K                |
| Switch          | Touch Sensor         |
| IP Rating       | IP44                 |
| Shaver Socket   | UK Two-Pin           |
| Orientation     | Portrait & Landscape |
| Energy Rating   | A+                   |
| Demister Pad    | Yes                  |
| Guarantee       | 5 years              |

## TECHNICAL DRAWING

Saneux reserves the right to alter the specifications and product range without prior notice. Dimensions are given as a guide only. Dimensions should not be used for surrounding furniture, fixtures and fittings until the product is on site.