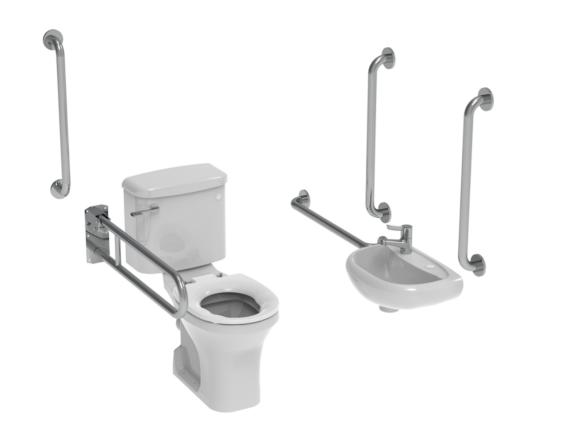

## DESCRIPTION

Close-Coupled Doc M Pack with concealed fixings - stainless steel satin

Product includes:

○ 1x 800mm lift & lock hinged rail

○ 1x close-coupled WC pan & cistern

 $\bigcirc$  1x ring only toilet seat with stainless steel hinge

 $\bigcirc$  1x 2 tap hole basin & fittings

 $\bigcirc$  1x sequential basin mixer tap

• 1x spatula cistern lever

• 1x TMV3 in-line thermostatic valve (optional)

• 1x WRAS approved cistern fittings

• 1x tap hole cover