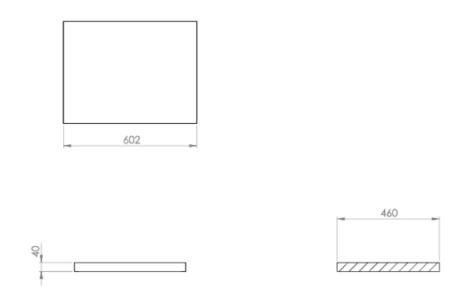

## UNI 60CM COUNTERTOP - ENGLISH OAK

Product Code: UN060T.EO

| Finish:            | English Oak                                                                                                                                                                                                                         |
|--------------------|-------------------------------------------------------------------------------------------------------------------------------------------------------------------------------------------------------------------------------------|
| Height:            | 40mm                                                                                                                                                                                                                                |
| Width:             | 602mm                                                                                                                                                                                                                               |
| Depth:             | 460mm                                                                                                                                                                                                                               |
| Material           | MFC                                                                                                                                                                                                                                 |
| Weight             | 9.4kg                                                                                                                                                                                                                               |
| Guarantee          | 5 years                                                                                                                                                                                                                             |
| Compatible Unit(s) | UN060W1.MA, UN060W2.MA,<br>UN060W1.MW, UN060W2.MW,<br>UN060W1.EO, UN060W2.EO,<br>UNI060W1.EO, UNI060W1.MW,<br>UNI060W1.MA, UNI060W2.EO,<br>UNI060W2.MW, UNI060W2.MA,<br>KI060F.MA, KI060F.MW, MO060W1.MW,<br>MO060W1.MB, MO060W1.MS |

## TECHNICAL DRAWING

Saneux reserves the right to alter the specifications and product range without prior notice. Dimensions are given as a guide only. Dimensions should not be used for surrounding furniture, fixtures and fittings until the product is on site.