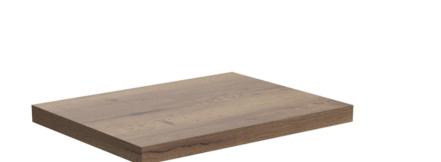

## UNI 60CM COUNTERTOP - ENGLISH OAK

Product Code: UN060T.EO

| Finish:            | English Oak                                                                                                                                                                                                                         |
|--------------------|-------------------------------------------------------------------------------------------------------------------------------------------------------------------------------------------------------------------------------------|
| Height:            | 40mm                                                                                                                                                                                                                                |
| Width:             | 602mm                                                                                                                                                                                                                               |
| Depth:             | 460mm                                                                                                                                                                                                                               |
| Material           | MFC                                                                                                                                                                                                                                 |
| Weight             | 9.4kg                                                                                                                                                                                                                               |
| Guarantee          | 5 years                                                                                                                                                                                                                             |
| Compatible Unit(s) | UN060W1.MA, UN060W2.MA,<br>UN060W1.MW, UN060W2.MW,<br>UN060W1.EO, UN060W2.EO,<br>UNI060W1.EO, UNI060W1.MW,<br>UNI060W1.MA, UNI060W2.EO,<br>UNI060W2.MW, UNI060W2.MA,<br>KI060F.MA, KI060F.MW, MO060W1.MW,<br>MO060W1.MB, MO060W1.MS |

Countertops offer both form & function. They offer extra internal storage space as well as countertop space to hold soaps & lotions whilst offering a luxurious look.

Go for a countertop and unit combination with this UNI 60cm English oak countertop that can be paired with the 60cm drawer units within the UNI range, and finish it off with one of our countertop basins from our SIENNA range.