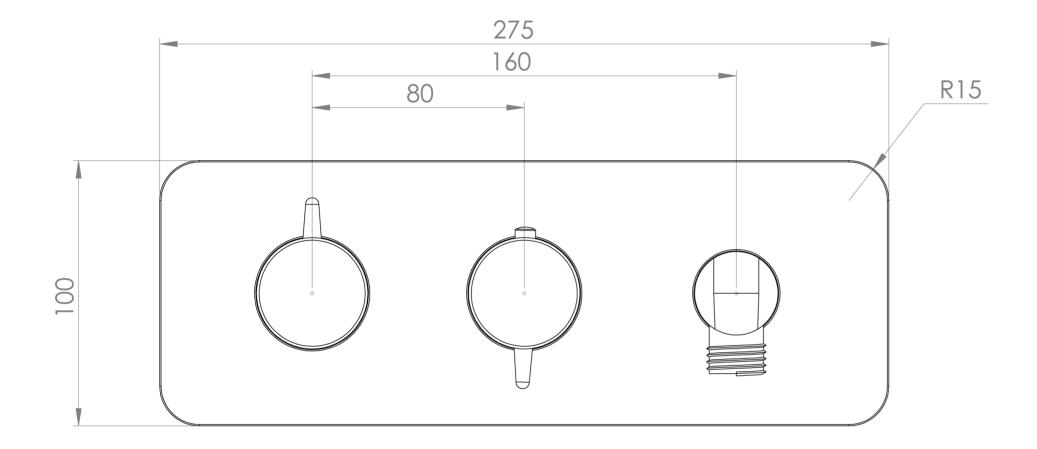

## PRODUCT INFORMATION

Finish: Brushed Nickel (PVD)

Height: 100mm

Width: 275mm

Depth: 50mm

Material Zinc, Stainless Steel, Brass

**Guarantee** 5 years

Outlets 2

This thermostatic valve has 2 outlets which allows it to control a shower head and handset, a handset and bath filler, or a shower head and bath filler. The left handle controls the on/off function of the two components, whilst the right handle controls the water temperature. This valve comes with a handset and holder creating a complete valve set up.