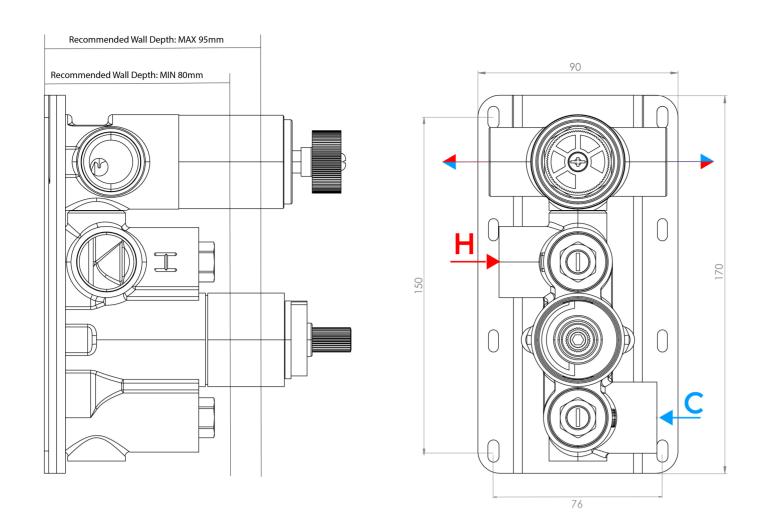

## PRODUCT INFORMATION

Finish: Brushed Nickel (PVD)

Height: 100mm

Width: 275mm

Depth: 50mm

Material Zinc, Stainless Steel, Brass

**Guarantee** 5 years

Outlets 2

This thermostatic valve has 2 outlets which allows it to control a shower head and handset, a handset and bath filler, or a shower head and bath filler. The left handle controls the on/off function of the two components, whilst the right handle controls the water temperature. This valve comes with a handset and holder creating a complete valve set up.