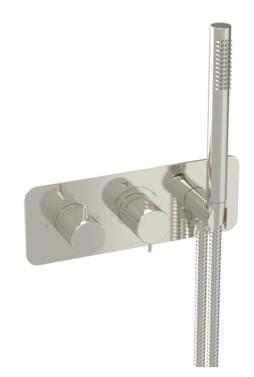

## EDEN 2 WAY THERMOSTATIC SHOWER VALVE KIT IN LANDSCAPE WITH HANDSPRAY - BRUSHED NICKEL

Product Code: ED020L.H.BN

## **DESCRIPTION**

Achieve a premium aesthetic with our Eden shower valve collection with handles that seamlessly match our basin mixers, ensuring a cohesive high-end look and feel. Choose from 1, 2, and 3 outlet options in chrome, brushed brass, and brushed nickel.

This thermostatic valve has 2 outlets which allows it to control a shower head and handset, a handset and bath filler, or a shower head and bath filler. The left handle controls the on/off function of the two components, whilst the right handle controls the water temperature. This valve comes with a handset and holder creating a complete valve set up.