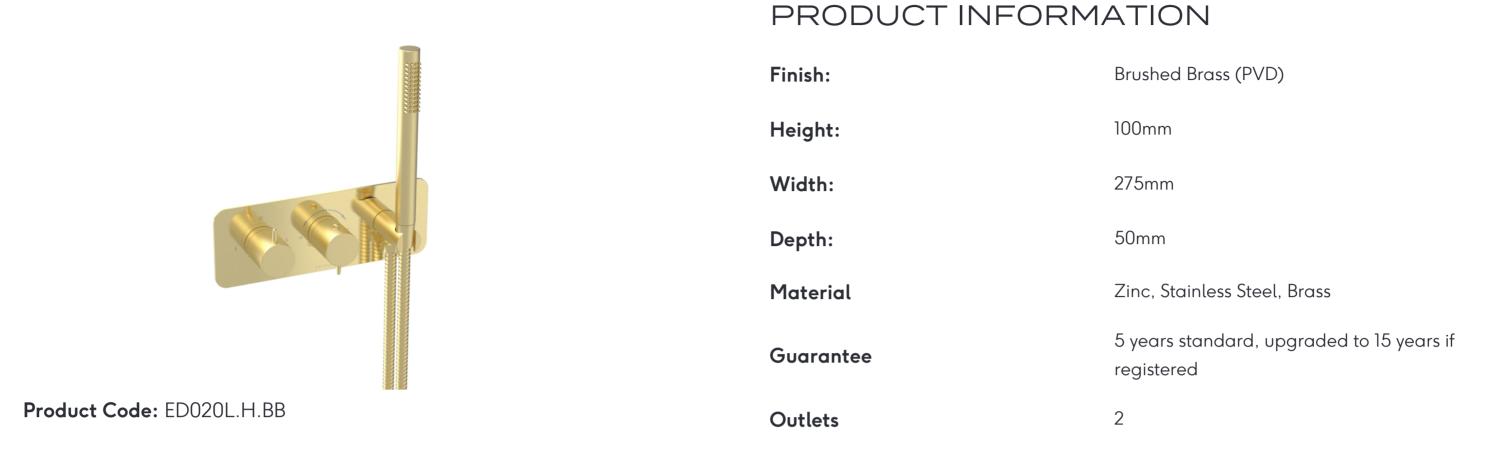

## EDEN 2 WAY THERMOSTATIC SHOWER VALVE KIT IN LANDSCAPE WITH HANDSPRAY - BRUSHED BRASS

This thermostatic value has 2 outlets which allows it to control a shower head and handset, a handset and bath filler, or a shower head and bath filler. The left handle controls the on/off function of the two components, whilst the right handle controls the water temperature. This value comes with a handset and holder creating a complete value set up.