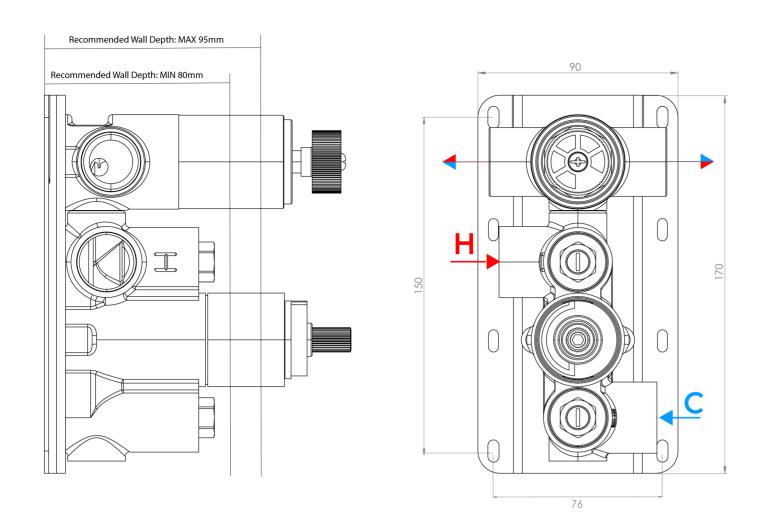

## PRODUCT INFORMATION

Finish: Chrome

Height: 100mm

Width: 275mm

Depth: 50mm

Material Zinc, Stainless Steel, Brass

**Guarantee** 5 years standard, upgraded to 15 years if

registered

Outlets 2

This thermostatic valve has 2 outlets which allows it to control a shower head and handset, a handset and bath filler, or a shower head and bath filler. The left handle controls the on/off function of the two components, whilst the right handle controls the water temperature. This valve comes with a handset and holder creating a complete valve set up.