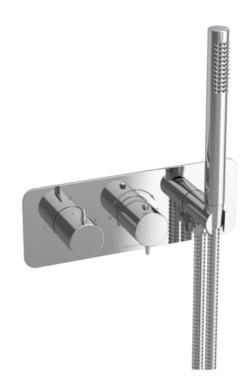

## EDEN 2 WAY THERMOSTATIC SHOWER VALVE KIT IN LANDSCAPE WITH HANDSPRAY - CHROME

Product Code: ED020L.H

This thermostatic valve has 2 outlets which allows it to control a shower head and handset, a handset and bath filler, or a shower head and bath filler. The left handle controls the on/off function of the two components, whilst the right handle controls the water temperature. This valve comes with a handset and holder creating a complete valve set up.