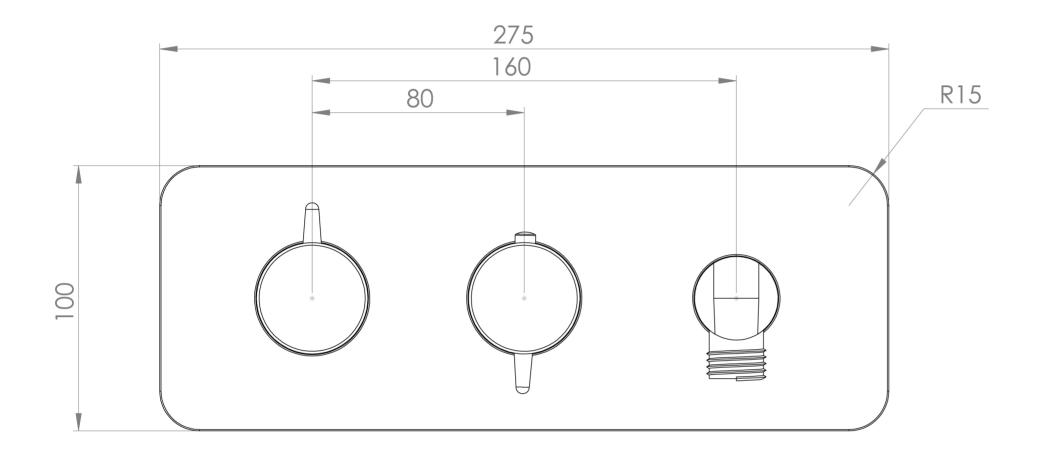

## PRODUCT INFORMATION

Finish: Chrome

Height: 100mm

Width: 275mm

Depth: 50mm

Material Zinc, Stainless Steel, Brass

**Guarantee** 5 years standard, upgraded to 15 years if

registered

Outlets 2