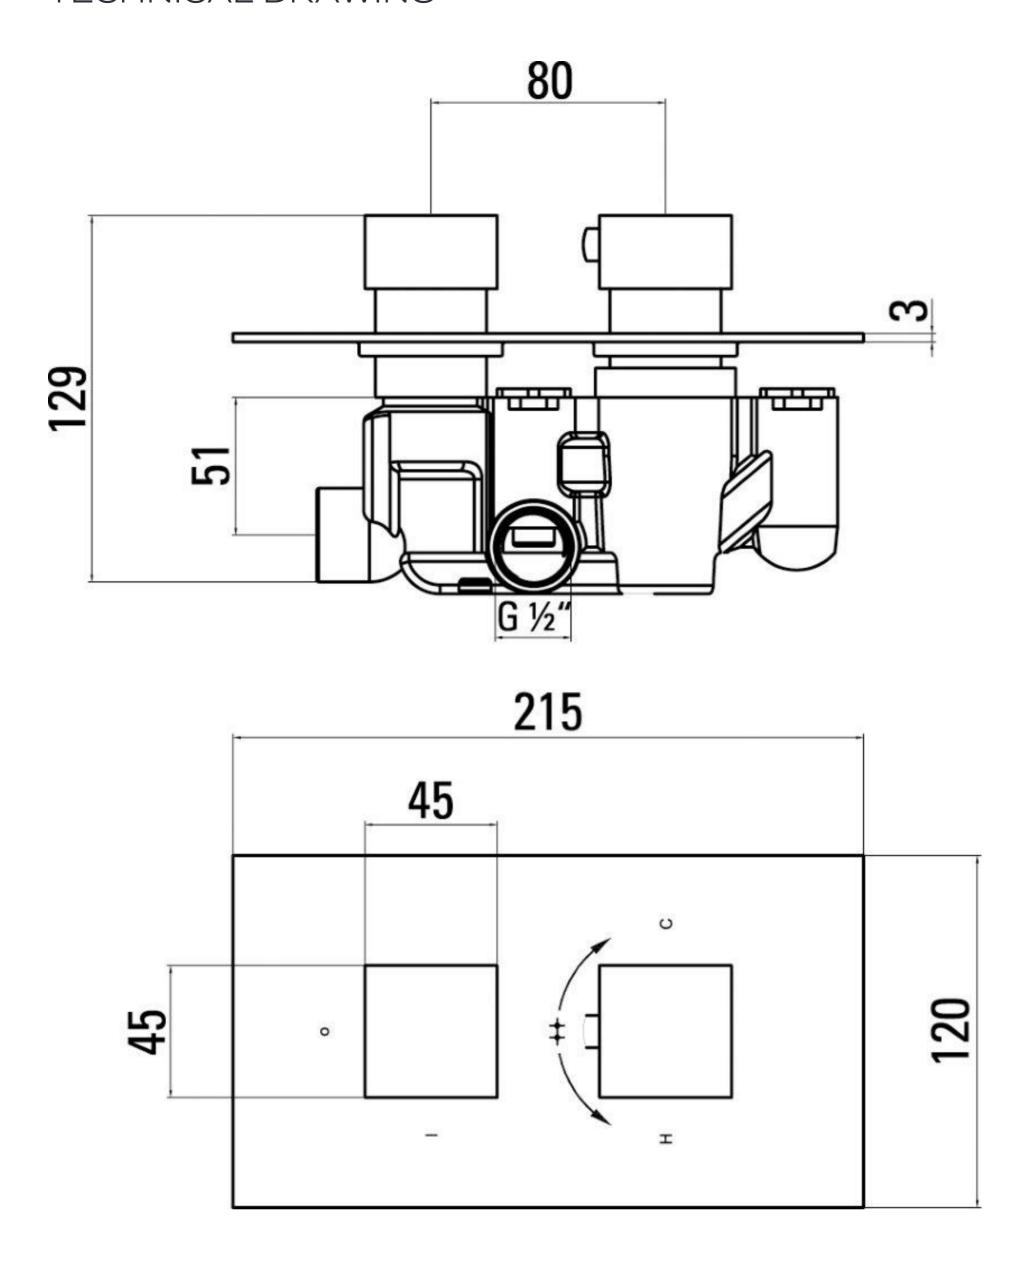

Dimensions - 120 mm (w) x 215 mm (h) x 129 mm (d) Cartridge warranty - 1 year

Other parts - 12 years

Spare Parts 2001008

Thermostatic Cartridge

Saneux reserves the right to alter the specifications and product range without prior notice. Dimensions are given as a guide only. Dimensions should not be used for surrounding furniture, fixtures and fittings until the product is on site.