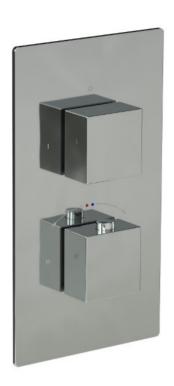

## TOOGA 1-WAY THERMOSTATIC SHOWE R VALVE

## **DESCRIPTION**

TOOGA 1-way thermostatic shower valve  $12 \times 21cm$ 

A beautiful 1-way thermostatic shower valve with high flow rate. Water is controlled on/off with one lever and the temperature is controlled by a single thermostat.