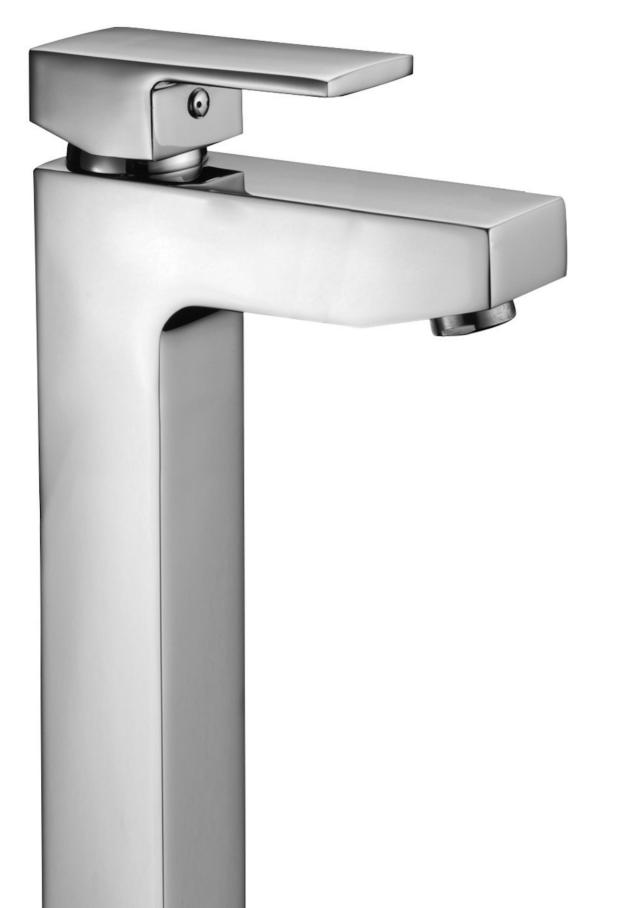

## TOOGA DOUBLE HEIGHT BASIN MIXER

## **PRODUCT INFORMATION**

Finish:

Chrome

Product Type:

Tall Basin Mixer Tap

Material

Brass

Product Code: TO004

## DESCRIPTION

TOOGA double hight basin mixer 16 x 30cm - w/no pop up waste

This beautiful tap from the TOOGA range is defined by its minimalistic yet bold design. It's an ideal match for any modern basin from our MATTEO or PANORAMIC ranges. Comes with no pop-up waste.

Dimensions -  $160 \text{ mm} (w) \times 294 \text{ mm} (h)$ 