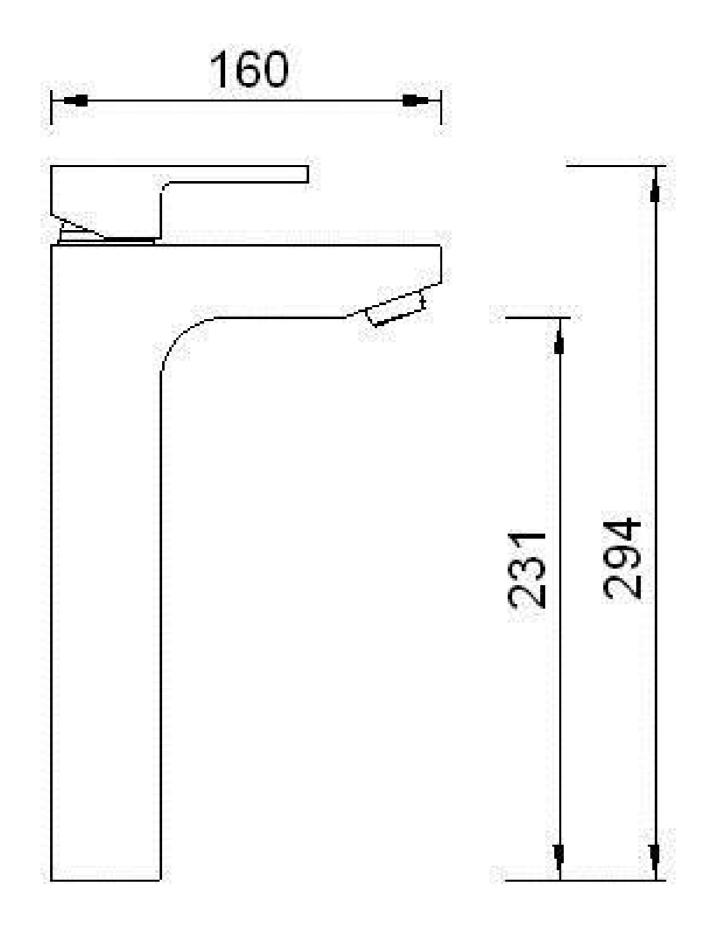

Dimensions -  $160 \text{ mm} (w) \times 294 \text{ mm} (h)$ 

## TECHNICAL DRAWING

Saneux reserves the right to alter the specifications and product range without prior notice. Dimensions are given as a guide only. Dimensions should not be used for surrounding furniture, fixtures and fittings until the product is on site.