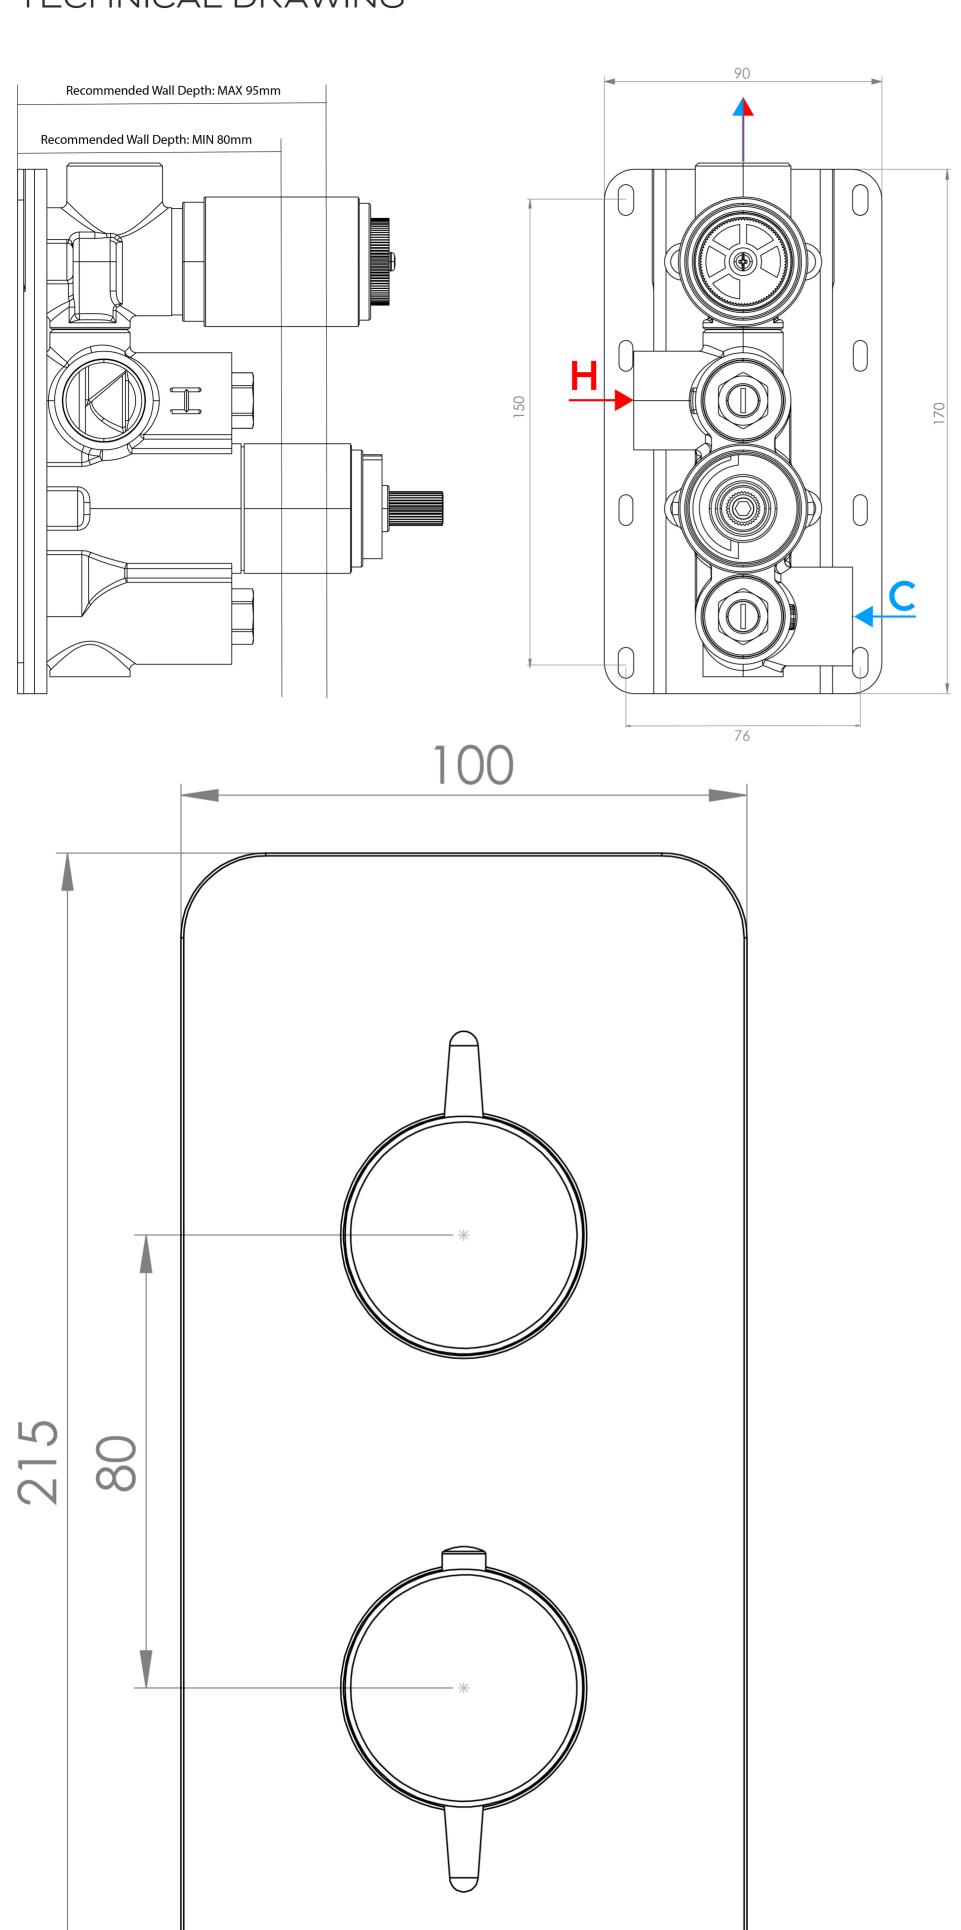

## PRODUCT INFORMATION

Finish: Brushed Nickel (PVD)

Height: 215mm

Width: 100mm

Depth: 50mm

Material Zinc, Stainless Steel, Brass

**Guarantee** 5 years

**Outlets** Yes

This thermostatic valve has 1 outlet which allows it to control either a shower head, a shower handset, or a bath filler. The top handle turns the component on and off, and the bottom handle controls the water temperature.

\*WRAS Approved valve

R15

O 1 Bar - Flowrate: 16 I/min

O 2 Bar - Flowrate: 22.5 I/min

O 3 Bar - Flowrate: 28.5 I/min

Saneux reserves the right to alter the specifications and product range without prior notice. Dimensions are given as a guide only. Dimensions should not be used for surrounding furniture, fixtures and fittings until the product is on site.