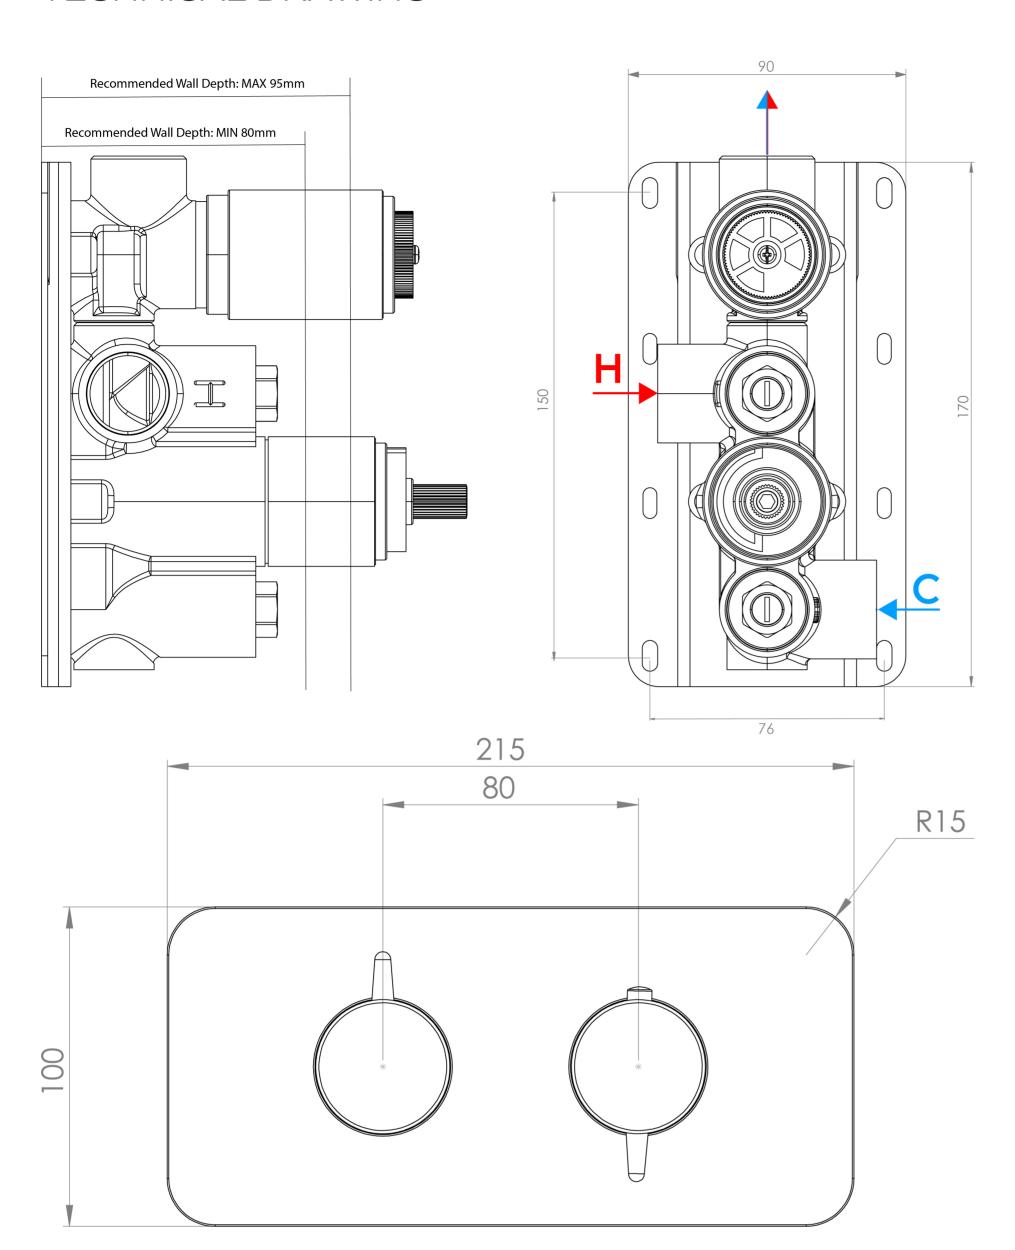

## PRODUCT INFORMATION

Finish: Brushed Nickel (PVD)

Height: 100mm

Width: 215mm

Depth: 50mm

Material Zinc, Stainless Steel, Brass

**Guarantee** 5 years

**Outlets** Yes

This thermostatic valve has 1 outlet which allows it to control either a shower head, a shower handset, or a bath filler. The left handle turns the component on and off, and the right handle controls the water temperature.