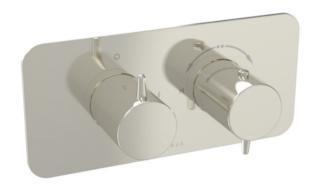

## EDEN 1 WAY THERMOSTATIC SHOWER VALVE KIT IN LANDSCAPE - BRUSHED NICKEL

## \_\_\_\_

**DESCRIPTION** 

Product Code: ED019L.BN

Achieve a premium aesthetic with our Eden shower valve collection with handles that seamlessly match our basin mixers, ensuring a cohesive high-end look and feel. Choose from 1, 2, and 3 outlet options in chrome, brushed brass, and brushed nickel.

This thermostatic valve has 1 outlet which allows it to control either a shower head, a shower handset, or a bath filler. The left handle turns the component on and off, and the right handle controls the water temperature.