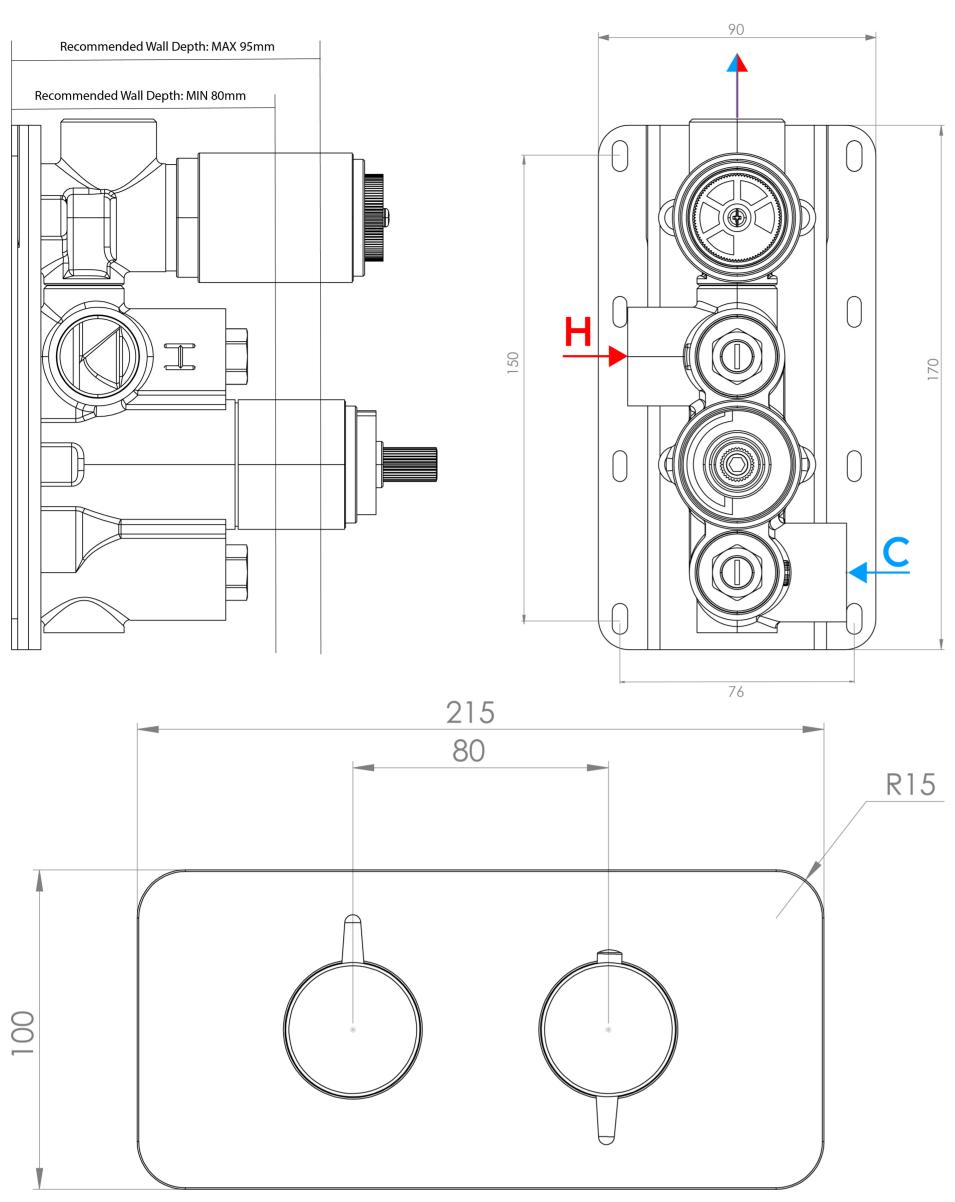

## PRODUCT INFORMATION

Finish: Chrome

Height: 100mm

Width: 215mm

Depth: 50mm

Material Zinc, Stainless Steel, Brass

**Guarantee** 5 years

**Outlets** Yes

This thermostatic valve has 1 outlet which allows it to control either a shower head, a shower handset, or a bath filler. The left handle turns the component on and off, and the right handle controls the water temperature.