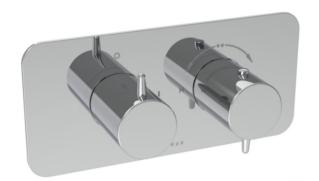

## DESCRIPTION

Product Code: ED019L

Achieve a premium aesthetic with our Eden shower valve collection with handles that seamlessly match our basin mixers, ensuring a cohesive high-end look and feel. Choose from 1, 2, and 3 outlet options in chrome, brushed brass, and brushed nickel.

This thermostatic valve has 1 outlet which allows it to control either a shower head, a shower handset, or a bath filler. The left handle turns the component on and off, and the right handle controls the water temperature.