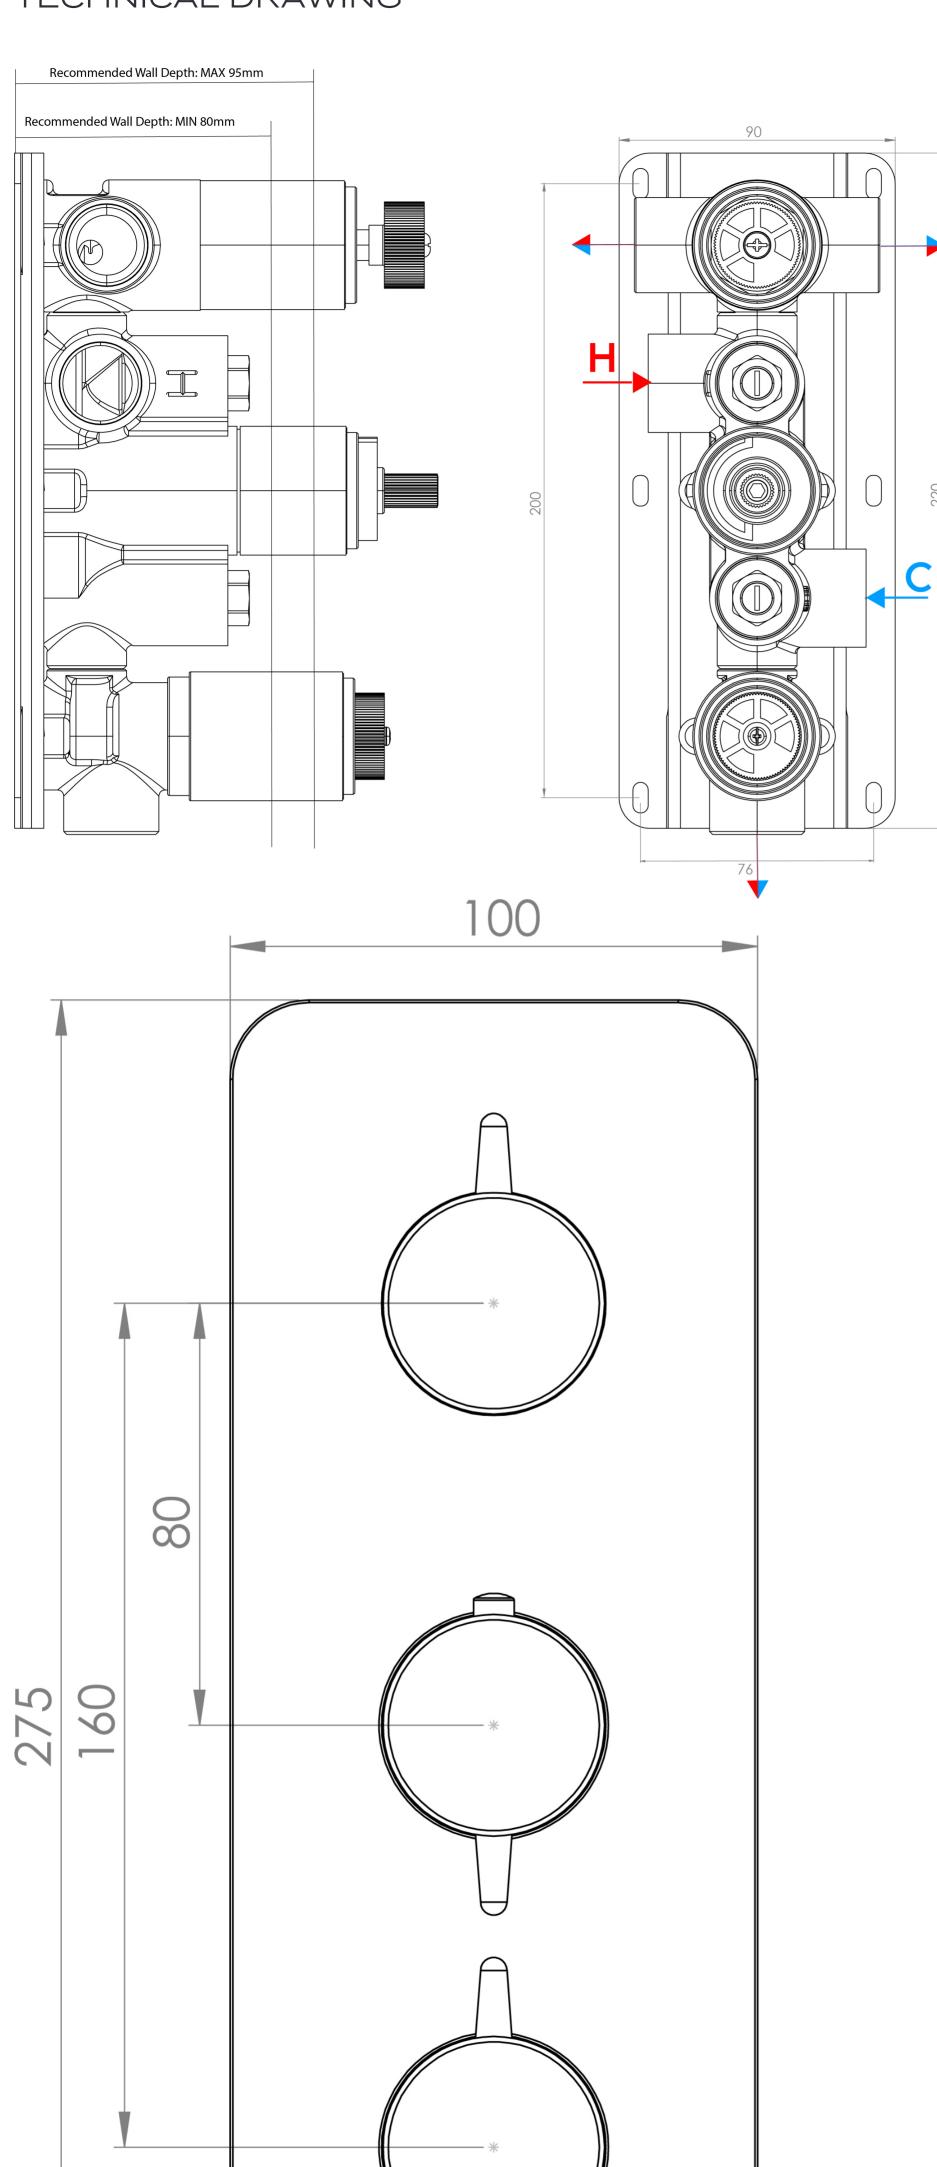

## PRODUCT INFORMATION

**Finish:** Brushed Brass (PVD)

Height: 275mm

Width: 100mm

Depth: 50mm

Material Zinc, Stainless Steel, Brass

**Guarantee** 5 years

Outlets 3

This portrait thermostatic valve has 3 outlets which allows it to control a shower head, handset and bath filler. The top and bottom handles control the on/off function of the components, whilst the middle handle controls the water temperature.

\*WRAS Approved valve

O 1 Bar - Flowrate: 16 I/min

O 2 Bar - Flowrate: 22.5 I/min

O 3 Bar - Flowrate: 28.5 I/min

Saneux reserves the right to alter the specifications and product range without prior notice. Dimensions are given as a guide only. Dimensions should not be used for surrounding furniture, fixtures and fittings until the product is on site.