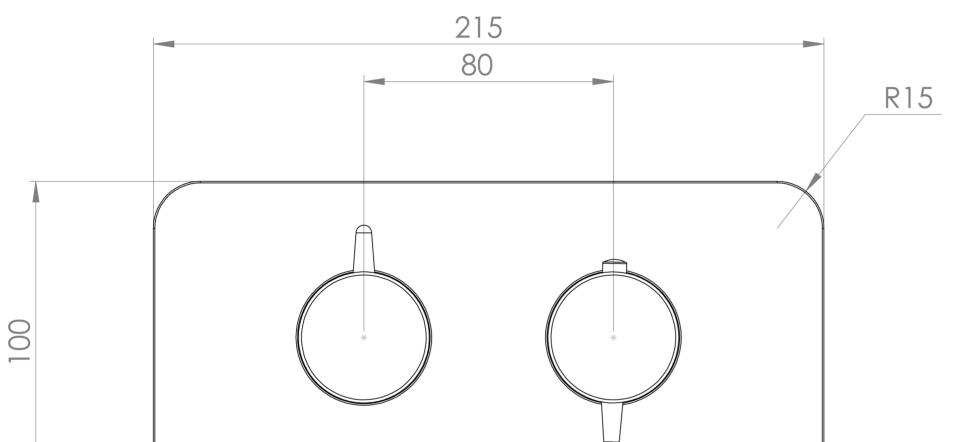

### **PRODUCT INFORMATION**

| Finish:   | Brushed Nickel (PVD)                                 |
|-----------|------------------------------------------------------|
| Height:   | 100mm                                                |
| Width:    | 215mm                                                |
| Depth:    | 50mm                                                 |
| Material  | Zinc, Stainless Steel, Brass                         |
| Guarantee | 5 years standard, upgraded to 15 years if registered |
| Outlets   | 2                                                    |

## TECHNICAL DRAWING

Saneux reserves the right to alter the specifications and product range without prior notice. Dimensions are given as a guide only. Dimensions should not be used for surrounding furniture, fixtures and fittings until the product is on site.