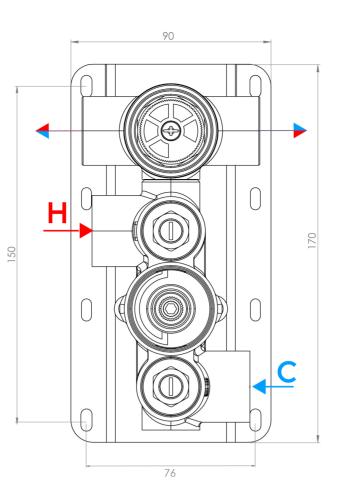

### **PRODUCT INFORMATION**

| Finish:   | Brushed Nickel (PVD)                                 |
|-----------|------------------------------------------------------|
| Height:   | 100mm                                                |
| Width:    | 215mm                                                |
| Depth:    | 50mm                                                 |
| Material  | Zinc, Stainless Steel, Brass                         |
| Guarantee | 5 years standard, upgraded to 15 years if registered |
| Outlets   | 2                                                    |

## TECHNICAL DRAWING

Saneux reserves the right to alter the specifications and product range without prior notice. Dimensions are given as a guide only. Dimensions should not be used for surrounding furniture, fixtures and fittings until the product is on site.