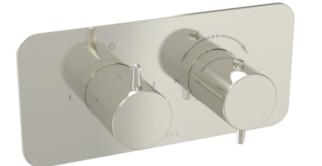

# EDEN 2 WAY THERMOSTATIC SHOWER VALVE KIT IN LANDSCAPE - BRUSHED NICKEL

### DESCRIPTION

Achieve a premium aesthetic with our Eden shower valve collection with handles that seamlessly match our basin mixers, ensuring a cohesive high-end look and feel. Choose from 1, 2, and 3 outlet options in chrome, brushed brass, and brushed nickel.

This thermostatic value has 2 outlets which allows it to control a shower head and handset, a handset and bath filler, or a shower head and bath filler. The left handle controls the on/off function of the two components, whilst the right handle controls the water temperature.