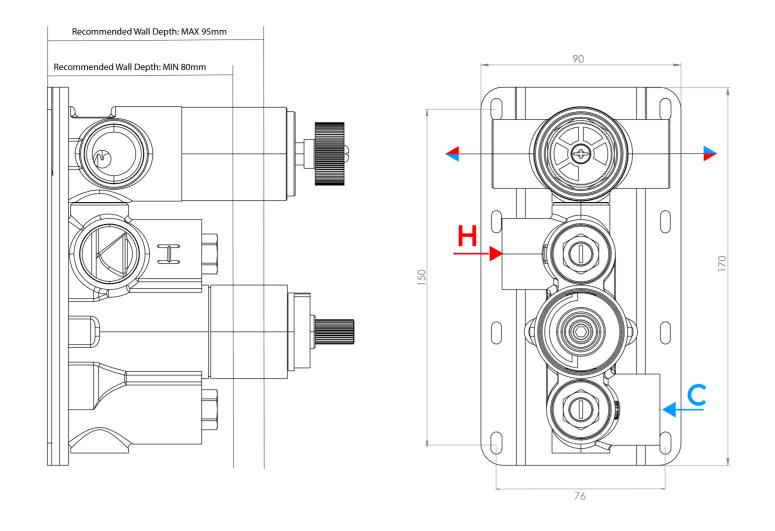

## PRODUCT INFORMATION

Finish: Brushed Nickel (PVD)

Height: 215mm

Width: 100mm

Depth: 50mm

Material Zinc, Stainless Steel, Brass

**Guarantee** 5 years standard, upgraded to 15 years if

registered

Outlets 2