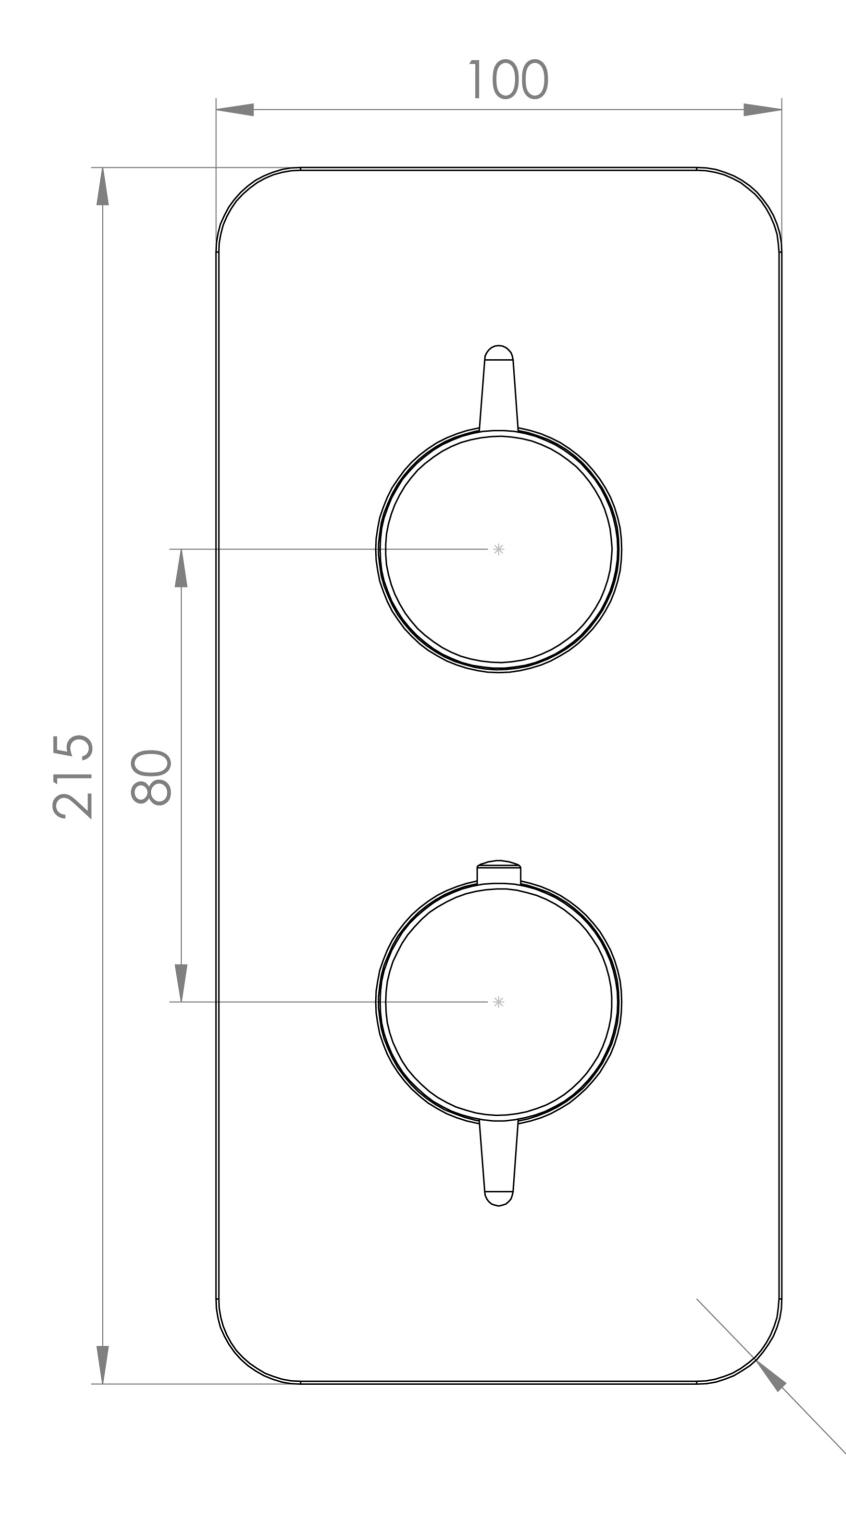

## PRODUCT INFORMATION

Finish: Brushed Nickel (PVD)

Height: 215mm

Width: 100mm

Depth: 50mm

Material Zinc, Stainless Steel, Brass

**Guarantee** 5 years standard, upgraded to 15 years if

registered