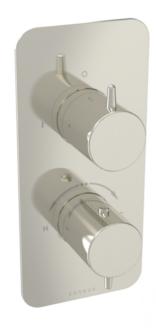

## EDEN 2 WAY THERMOSTATIC SHOWER VALVE KIT IN PORTRAIT - BRUSHED NICKEL

Product Code: ED020.BN

## **DESCRIPTION**

Achieve a premium aesthetic with our Eden shower valve collection with handles that seamlessly match our basin mixers, ensuring a cohesive high-end look and feel. Choose from 1, 2, and 3 outlet options in chrome, brushed brass, and brushed nickel.

This thermostatic valve has 2 outlets which allows it to control a shower head and handset, a handset and bath filler, or a shower head and bath filler. The top handle controls the on/off function of the two components, whilst the bottom handle controls the water temperature.