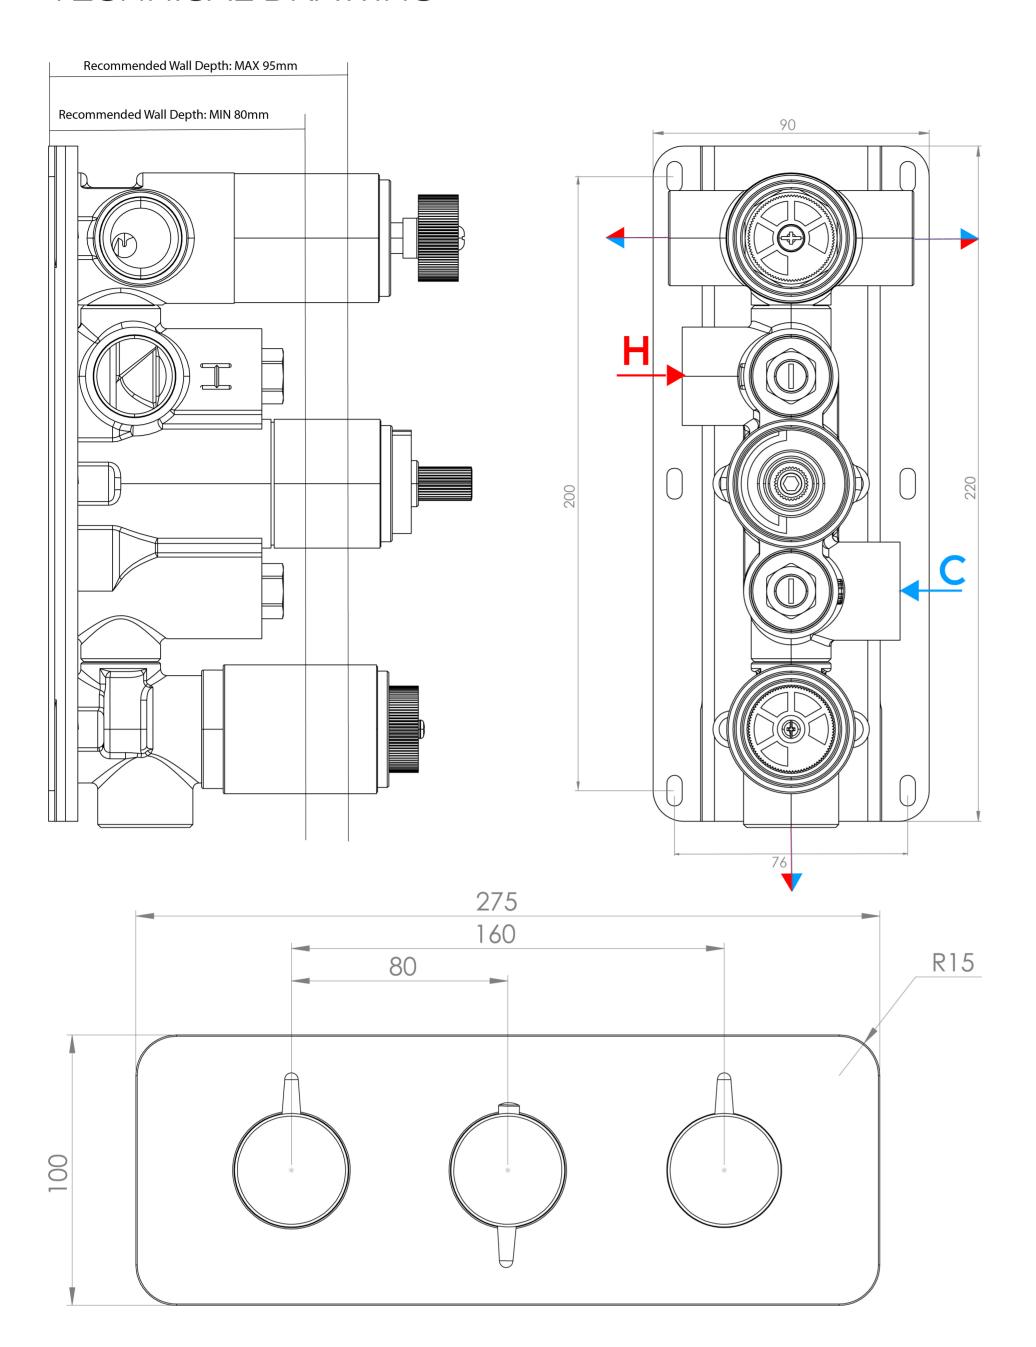

## PRODUCT INFORMATION

**Finish:** Brushed Brass (PVD)

Height: 100mm

Width: 275mm

Depth: 50mm

Material Zinc, Stainless Steel, Brass

**Guarantee** 5 years

Outlets 3

This landscape thermostatic valve has 3 outlets which allows it to control a shower head, handset and bath filler. The left and right handles control the on/off function of the components, whilst the middle handle controls the water temperature.