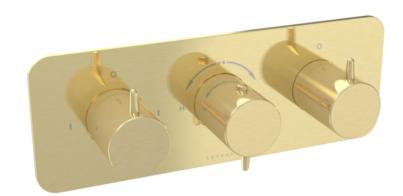

## EDEN 3 WAY THERMOSTATIC SHOWER VALVE KIT IN LANDSCAPE - BRUSHED BRASS

## DESCRIPTION

Product Code: ED021L.BB

Achieve a premium aesthetic with our Eden shower valve collection with handles that seamlessly match our basin mixers, ensuring a cohesive high-end look and feel. Choose from 1, 2, and 3 outlet options in chrome, brushed brass, and brushed nickel.

This landscape thermostatic valve has 3 outlets which allows it to control a shower head, handset and bath filler. The left and right handles control the on/off function of the components, whilst the middle handle controls the water temperature.