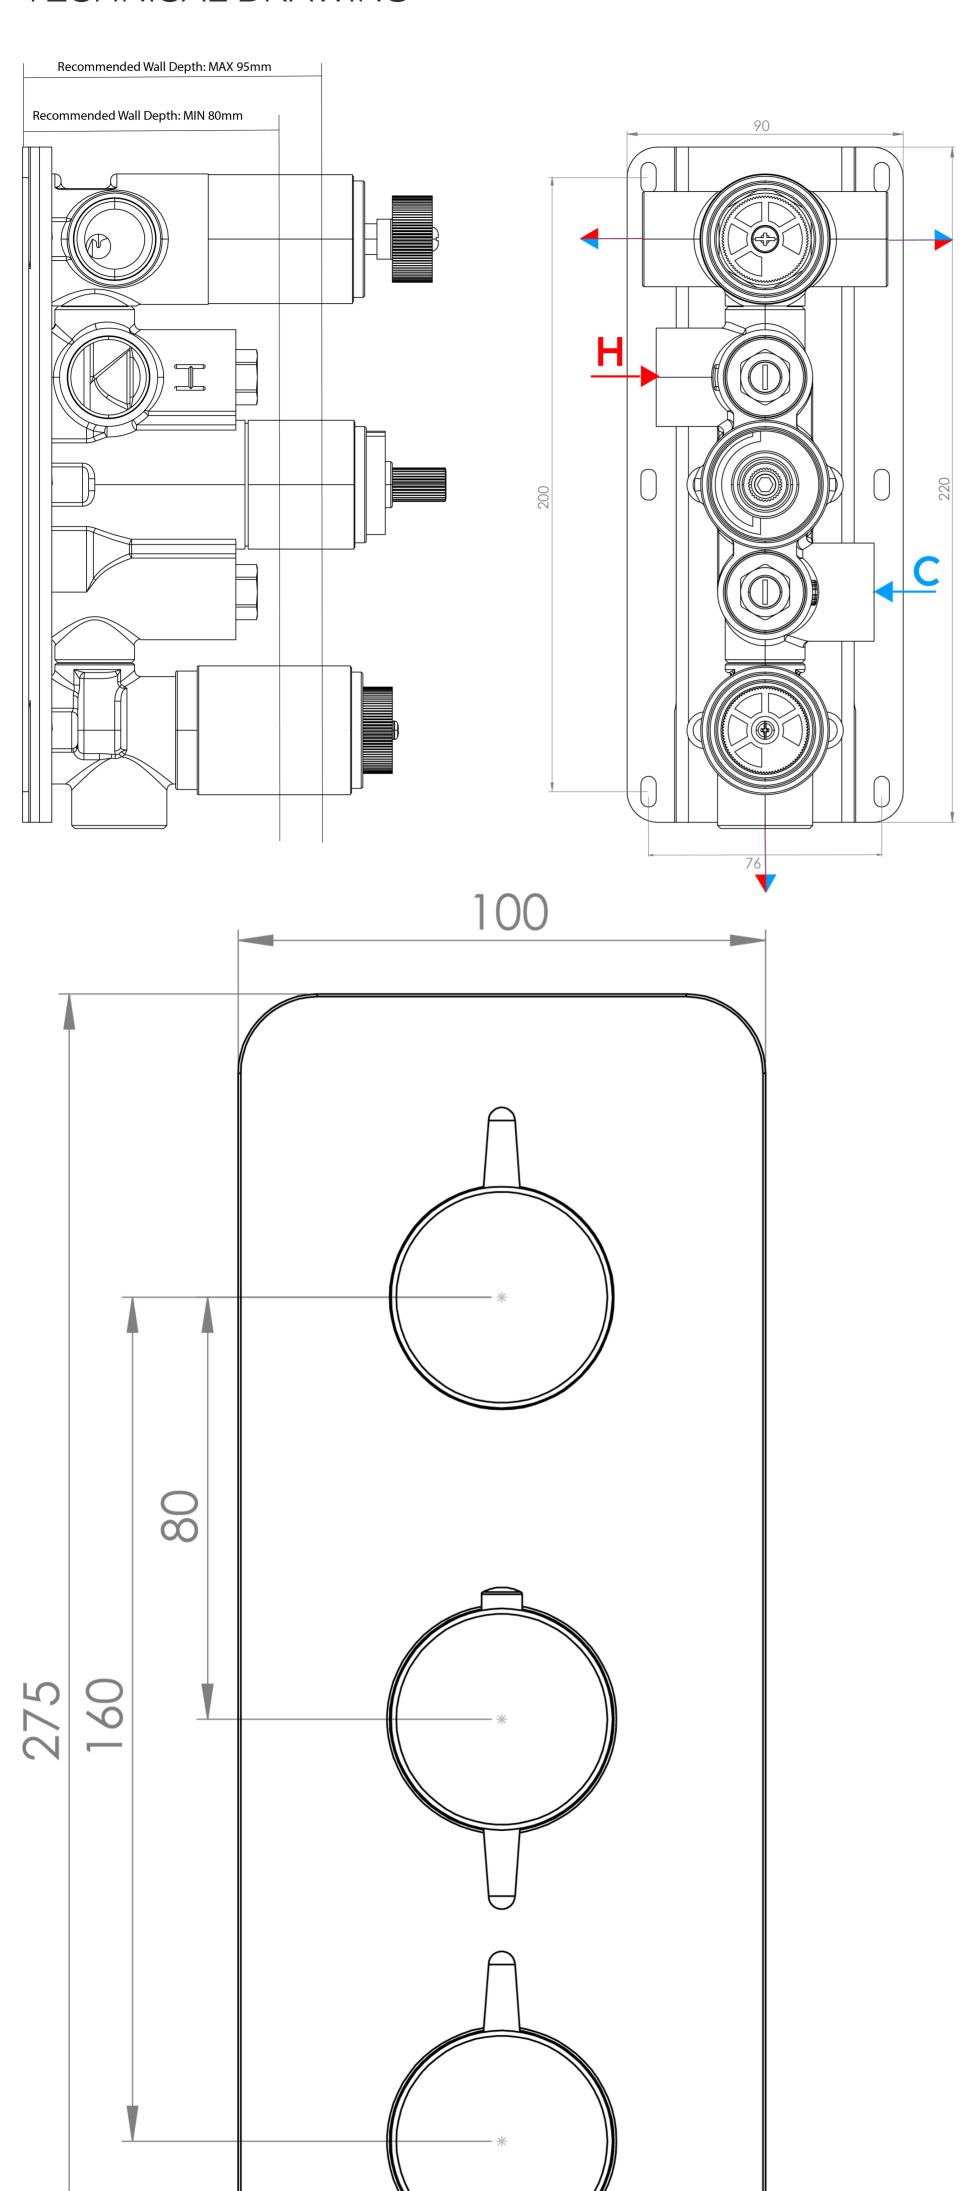

## PRODUCT INFORMATION

Finish: Brushed Nickel (PVD)

Height: 275mm

Width: 100mm

Depth: 50mm

Material Zinc, Stainless Steel, Brass

**Guarantee** 5 years standard, upgraded to 15 years if

registered

This portrait thermostatic valve has 3 outlets which allows it to control a shower head, handset and bath filler. The top and bottom handles control the on/off function of the components, whilst the middle handle controls the water temperature.

\*WRAS Approved valve

Saneux reserves the right to alter the specifications and product range without prior notice. Dimensions are given as a guide only. Dimensions should not be used for surrounding furniture, fixtures and fittings until the product is on site.