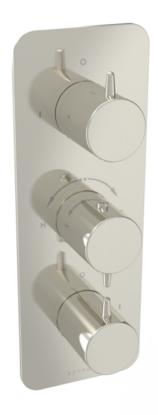

## EDEN 3 WAY THERMOSTATIC SHOWER VALVE KIT IN PORTRAIT - BRUSHED NICKEL

**Product Code:** ED021.BN

Outlets 3

This portrait thermostatic valve has 3 outlets which allows it to control a shower head, handset and bath filler. The top and bottom handles control the on/off function of the components, whilst the middle handle controls the water temperature.