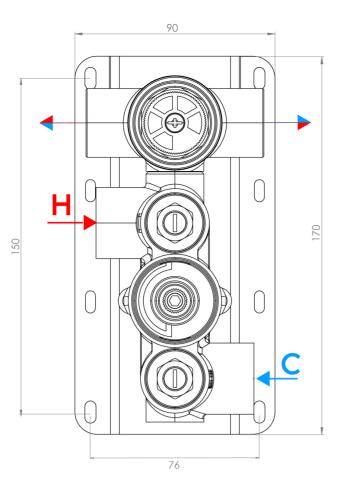

# TECHNICAL DRAWING

# **PRODUCT INFORMATION**

| Finish:   | Brushed Brass (PVD)          |
|-----------|------------------------------|
| Height:   | 100mm                        |
| Width:    | 215mm                        |
| Depth:    | 50mm                         |
| Material  | Zinc, Stainless Steel, Brass |
| Guarantee | 5 years                      |
| Outlets   | 2                            |
|           |                              |