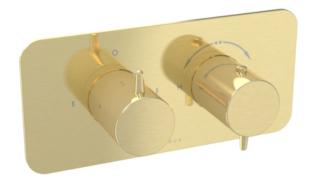

# EDEN 2 WAY THERMOSTATIC SHOWER VALVE KIT IN LANDSCAPE - BRUSHED BRASS

## DESCRIPTION

Achieve a premium aesthetic with our Eden shower valve collection with handles that seamlessly match our basin mixers, ensuring a cohesive high-end look and feel. Choose from 1, 2, and 3 outlet options in chrome, brushed brass, and brushed nickel.

This thermostatic value has 2 outlets which allows it to control a shower head and handset, a handset and bath filler, or a shower head and bath filler. The left handle controls the on/off function of the two components, whilst the right handle controls the water temperature.