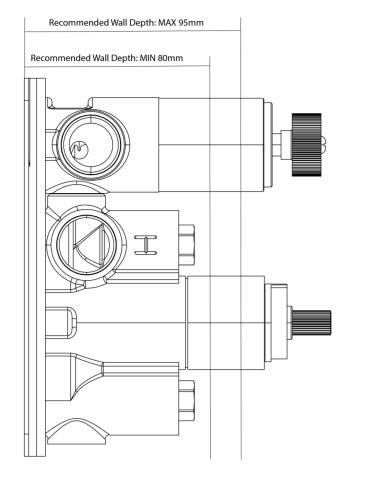

|

#### \_\_\_\_\_

Product Code: ED020L.BB

## DESCRIPTION

Achieve a premium aesthetic with our Eden shower valve collection with handles that seamlessly match our basin mixers, ensuring a cohesive high-end look and feel. Choose from 1, 2, and 3 outlet options in chrome, brushed brass, and brushed nickel.

This thermostatic value has 2 outlets which allows it to control a shower head and handset, a handset and bath filler, or a shower head and bath filler. The left handle controls the on/off function of the two components, whilst the right handle controls the water temperature.

\*WRAS Approved valve

# TECHNICAL DRAWING

### FLOW RATE

<sup>0</sup> 1 Bar - Flowrate: 16 l/min

- <sup>O</sup> 2 Bar Flowrate: 22.5 l/min
- <sup>O</sup> 3 Bar Flowrate: 28.5 l/min









Saneux reserves the right to alter the specifications and product range without prior notice. Dimensions are given as a guide only. Dimensions should not be used for surrounding furniture, fixtures and fittings until the product is on site.

https://saneux.com/products/eden-2-way-thermostatic-shower-valve-kit-in-landscape-brushed-brass