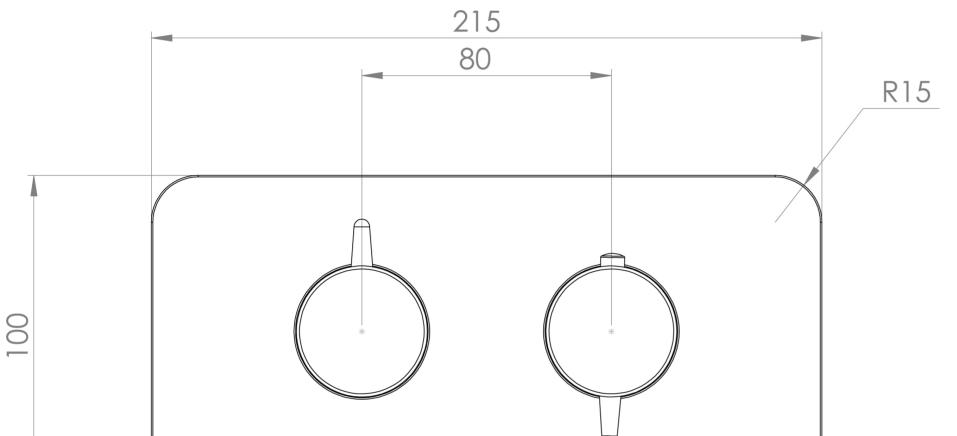

# TECHNICAL DRAWING

# **PRODUCT INFORMATION**

| Finish:   | Brushed Brass (PVD)          |
|-----------|------------------------------|
| Height:   | 100mm                        |
| Width:    | 215mm                        |
| Depth:    | 50mm                         |
| Material  | Zinc, Stainless Steel, Brass |
| Guarantee | 5 years                      |
| Outlets   | 2                            |
|           |                              |