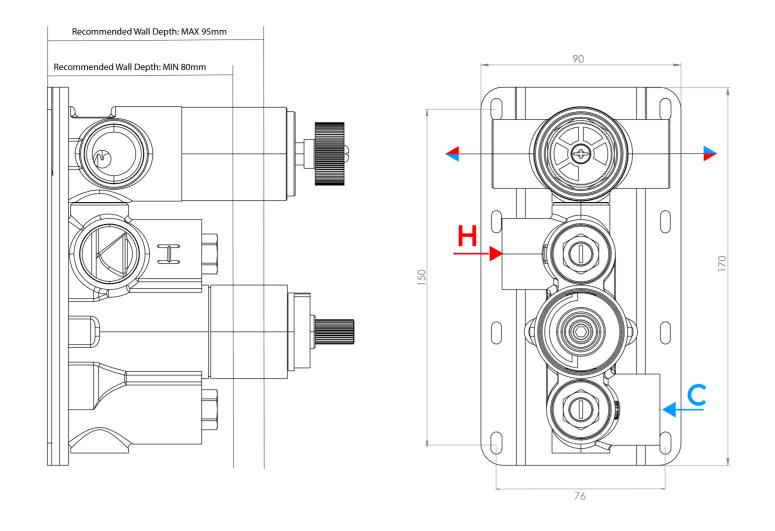

## PRODUCT INFORMATION

Finish: Brushed Brass (PVD)

Height: 215mm

Width: 100mm

Depth: 50mm

Material Zinc, Stainless Steel, Brass

**Guarantee** 5 years standard, upgraded to 15 years if

registered

Outlets 2

This thermostatic valve has 2 outlets which allows it to control a shower head and handset, a handset and bath filler, or a shower head and bath filler. The top handle controls the on/off function of the two components, whilst the bottom handle controls the water temperature.

\*WRAS Approved valve

R15

Saneux reserves the right to alter the specifications and product range without prior notice. Dimensions are given as a guide only. Dimensions should not be used for surrounding furniture, fixtures and fittings until the product is on site.