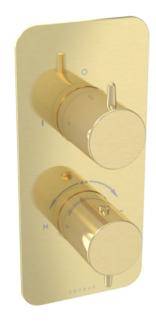

## EDEN 2 WAY THERMOSTATIC SHOWER VALVE KIT IN PORTRAIT - BRUSHED BRASS

Product Code: ED020.BB

## PRODUCT INFORMATION

Finish: Brushed Brass (PVD)

Height: 215mm

Width: 100mm

Depth: 50mm

Material Zinc, Stainless Steel, Brass

**Guarantee** 5 years standard, upgraded to 15 years if

registered

## **DESCRIPTION**

Achieve a premium aesthetic with our Eden shower valve collection with handles that seamlessly match our basin mixers, ensuring a cohesive high-end look and feel. Choose from 1, 2, and 3 outlet options in chrome, brushed brass, and brushed nickel.

This thermostatic valve has 2 outlets which allows it to control a shower head and handset, a handset and bath filler, or a shower head and bath filler. The top handle controls the on/off function of the two components, whilst the bottom handle controls the water temperature.