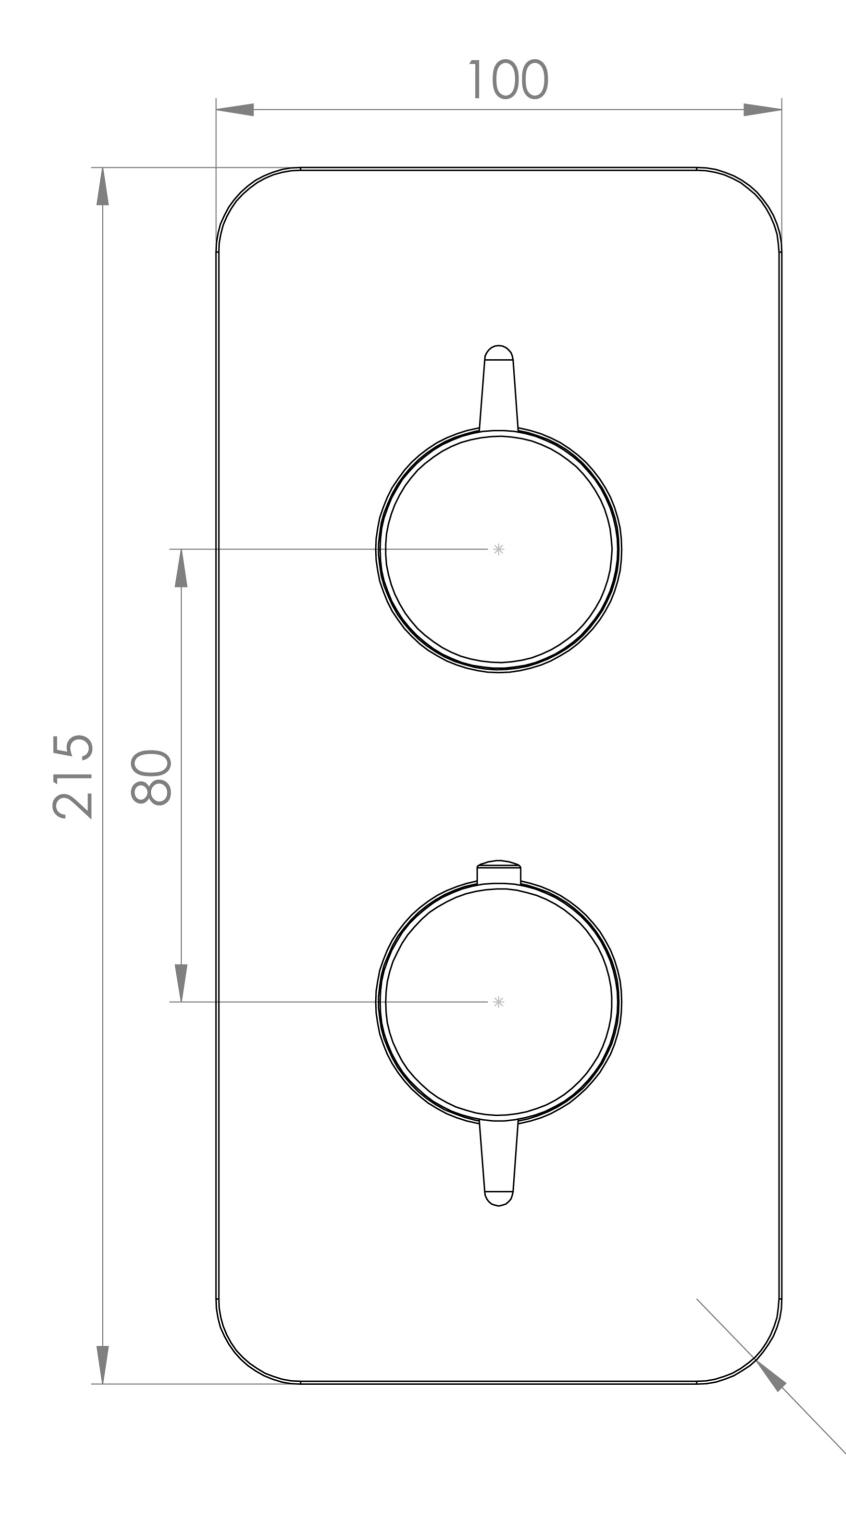

## PRODUCT INFORMATION

Finish: Brushed Brass (PVD)

Height: 215mm

Width: 100mm

Depth: 50mm

Material Zinc, Stainless Steel, Brass

**Guarantee** 5 years standard, upgraded to 15 years if

registered

Outlets 2