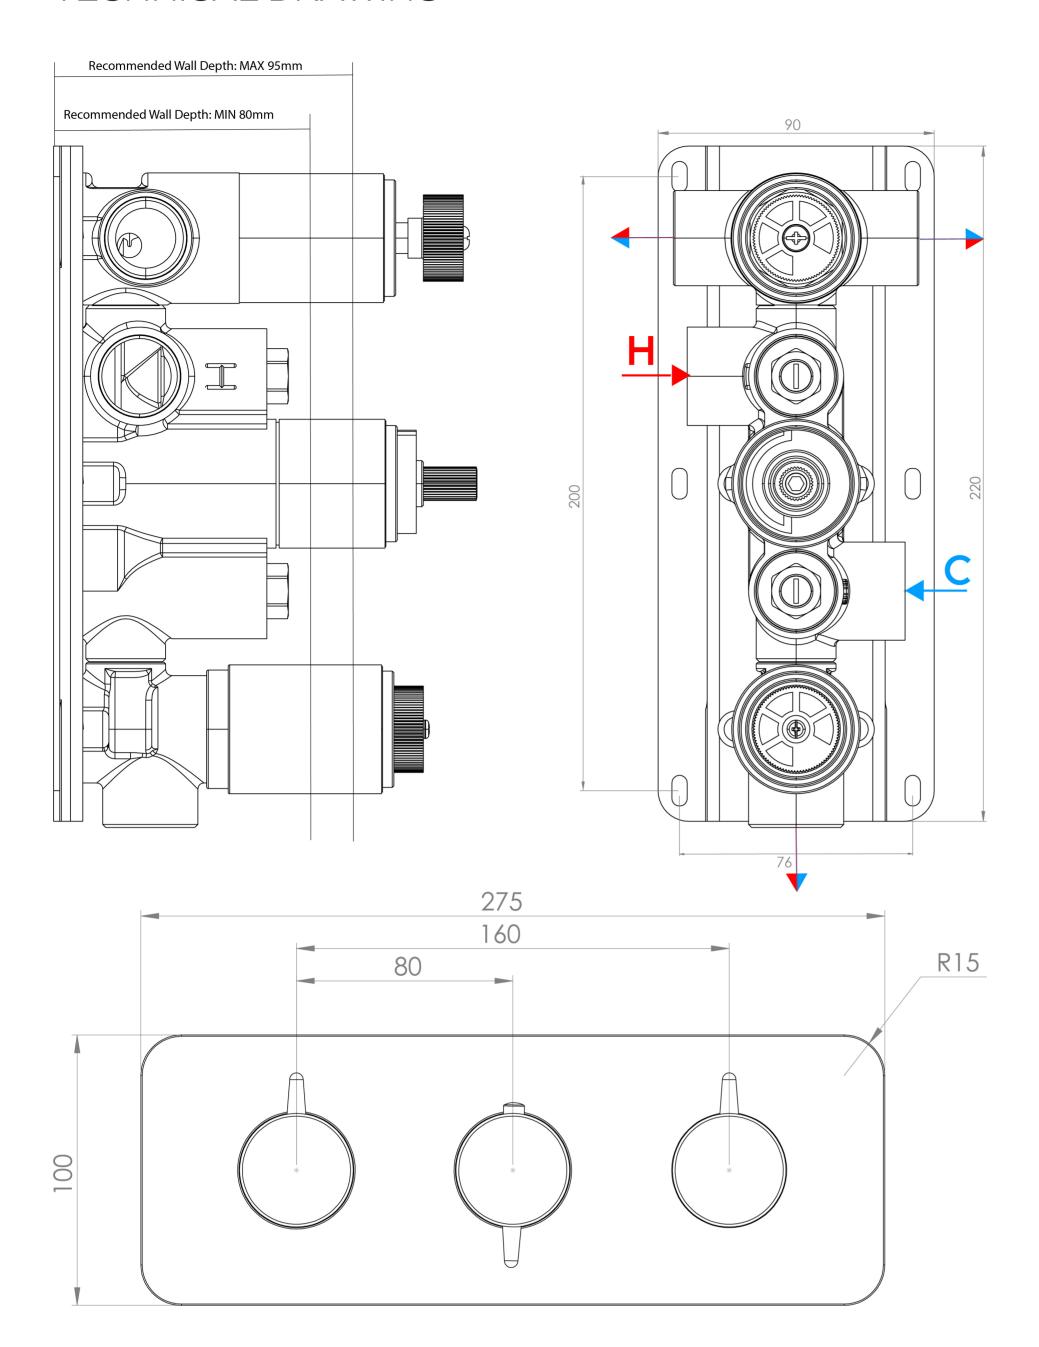

## PRODUCT INFORMATION

Finish: Chrome

Height: 100mm

Width: 275mm

Depth: 50mm

Material Zinc, Stainless Steel, Brass

**Guarantee** 5 years

Outlets 3

This landscape thermostatic valve has 3 outlets which allows it to control a shower head, handset and bath filler. The left and right handles control the on/off function of the components, whilst the middle handle controls the water temperature.