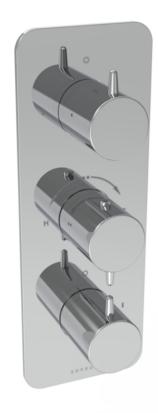

## EDEN 3 WAY THERMOSTATIC SHOWER VALVE KIT IN PORTRAIT - CHROME

Product Code: ED021

## **DESCRIPTION**

Achieve a premium aesthetic with our Eden shower valve collection with handles that seamlessly match our basin mixers, ensuring a cohesive high-end look and feel. Choose from 1, 2, and 3 outlet options in chrome, brushed brass, and brushed nickel.

This portrait thermostatic valve has 3 outlets which allows it to control a shower head, handset and bath filler. The top and bottom handles control the on/off function of the components, whilst the middle handle controls the water temperature.