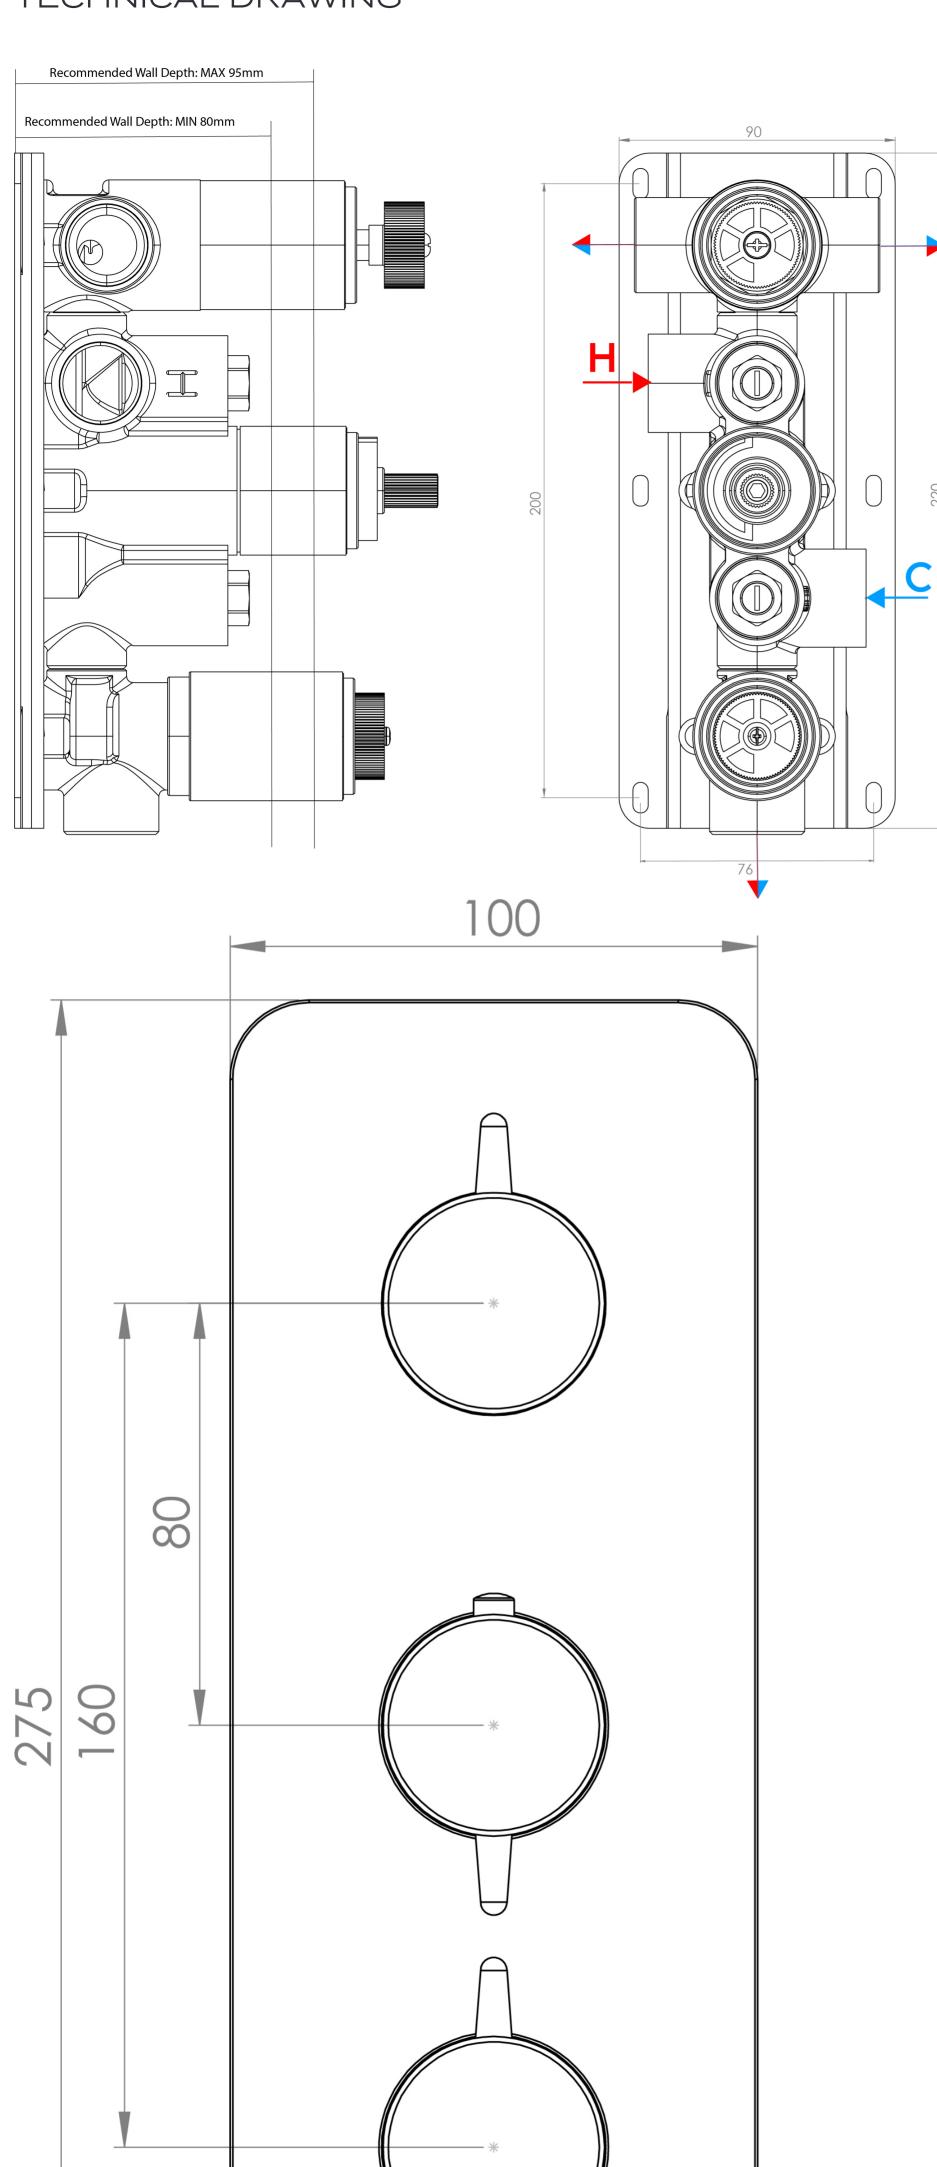

## PRODUCT INFORMATION

Finish: Chrome

Height: 275mm

Width: 100mm

Depth: 50mm

Material Zinc, Stainless Steel, Brass

**Guarantee** 5 years

Outlets 3

This portrait thermostatic valve has 3 outlets which allows it to control a shower head, handset and bath filler. The top and bottom handles control the on/off function of the components, whilst the middle handle controls the water temperature.

\*WRAS Approved valve

O 1 Bar - Flowrate: 16 I/min

O 2 Bar - Flowrate: 22.5 I/min

O 3 Bar - Flowrate: 28.5 I/min

Saneux reserves the right to alter the specifications and product range without prior notice. Dimensions are given as a guide only. Dimensions should not be used for surrounding furniture, fixtures and fittings until the product is on site.