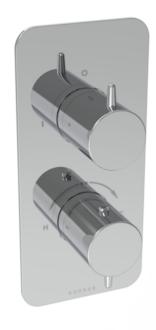

## EDEN 2 WAY THERMOSTATIC SHOWER VALVE KIT IN PORTRAIT - CHROME

Product Code: ED020

## **DESCRIPTION**

Achieve a premium aesthetic with our Eden shower valve collection with handles that seamlessly match our basin mixers, ensuring a cohesive high-end look and feel. Choose from 1, 2, and 3 outlet options in chrome, brushed brass, and brushed nickel.

This thermostatic valve has 2 outlets which allows it to control a shower head and handset, a handset and bath filler, or a shower head and bath filler. The top handle controls the on/off function of the two components, whilst the bottom handle controls the water temperature.