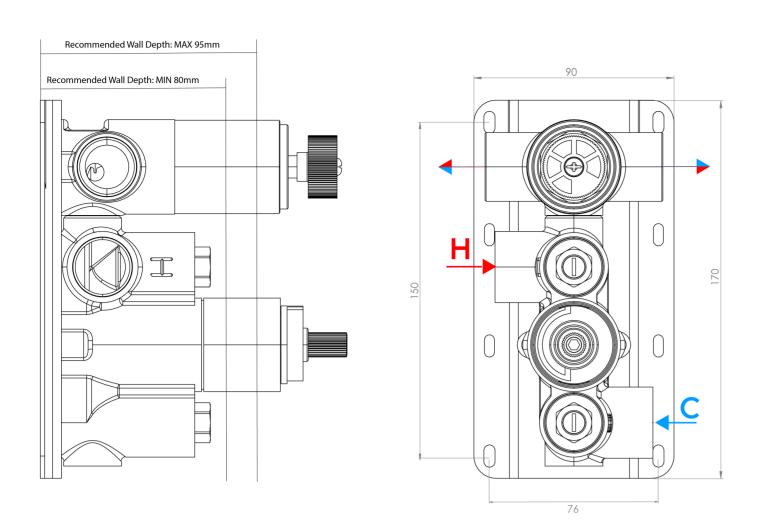

## PRODUCT INFORMATION

Finish: Chrome

Height: 215mm

Width: 100mm

Depth: 50mm

Material Zinc, Stainless Steel, Brass

**Guarantee** 5 years standard, upgraded to 15 years if

registered

Outlets 2