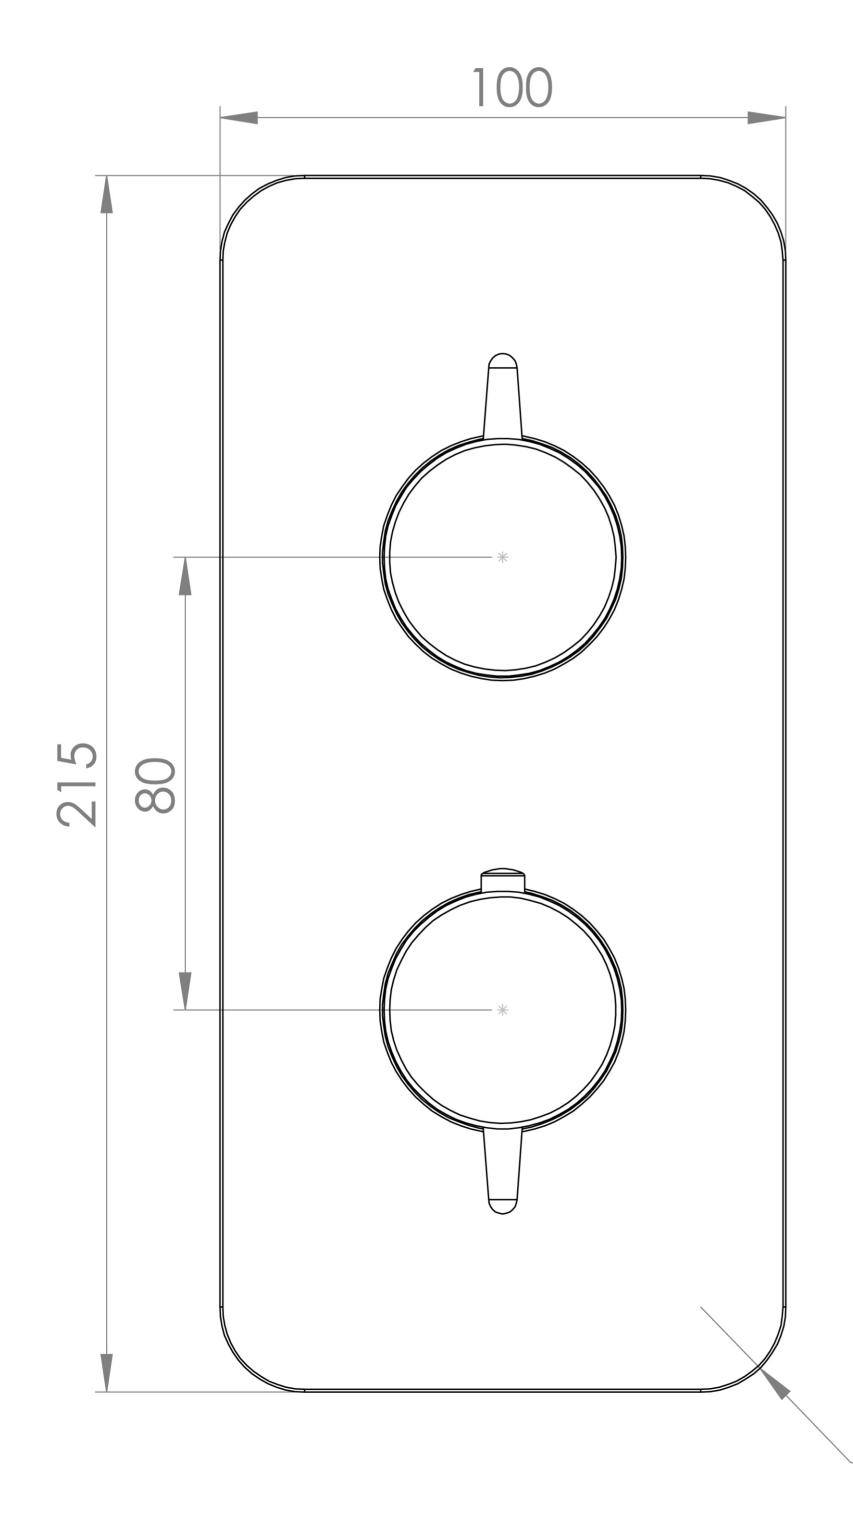

## PRODUCT INFORMATION

Finish: Chrome

Height: 215mm

Width: 100mm

Depth: 50mm

Material Zinc, Stainless Steel, Brass

**Guarantee** 5 years standard, upgraded to 15 years if

registered