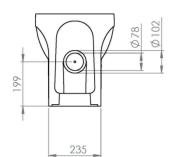

## PRODUCT INFORMATION

Finish: Gloss White

Height: 414mm

Width: 355mm

Depth: 655mm

**Material** Ceramic

Weight 38.26kg

**Guarantee** Lifetime