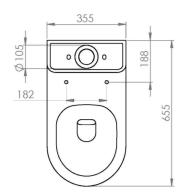

## PRODUCT INFORMATION

Finish: Gloss White

Height: 414mm

Width: 355mm

Depth: 655mm

**Material** Ceramic

Weight 38.26kg

**Guarantee** Lifetime