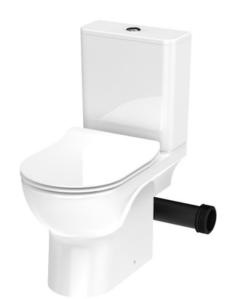

## AUSTEN CLOSE COUPLED RIGHT HAND SOIL EXIT WC PAN - RIMLESS

Product Code: AUCC01.R

## DESCRIPTION

The AUSTEN close coupled pan may have a classic exterior design, but it now features the modern rimless flush design which has become a popular choice among many homeowners as it makes cleaning easy.

What's great about the AUSTEN close coupled pan is that if you can still have the fully back to wall look even when the soil exit pipe needs to exit to the right hand side.

The complete set up with the cistern and the soft closing seat would be the perfect toilet to have in a family bathroom.