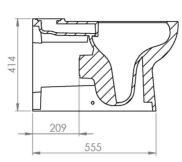

## PRODUCT INFORMATION

Finish: Gloss White

Height: 414mm

Width: 355mm

Depth: 655mm

**Material** Ceramic

Weight 38.26kg

**Guarantee** Lifetime