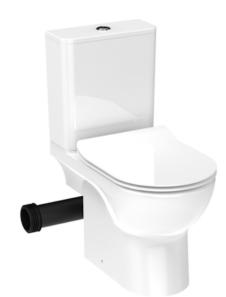

## AUSTEN CLOSE COUPLED LEFT HAND SOIL EXIT WC PAN - RIMLESS

Product Code: AUCC01.L

## DESCRIPTION

The AUSTEN close coupled pan may have a classic exterior design, but it features the modern rimless flush design which has become a popular choice among many homeowners as it makes cleaning easy.

What's great about the AUSTEN close coupled pan is that if you can still have the fully back to wall look even when the soil exit pipe needs to exit to the left hand side.

The complete set up with the cistern and the soft closing seat would be the perfect toilet to have in a family bathroom.