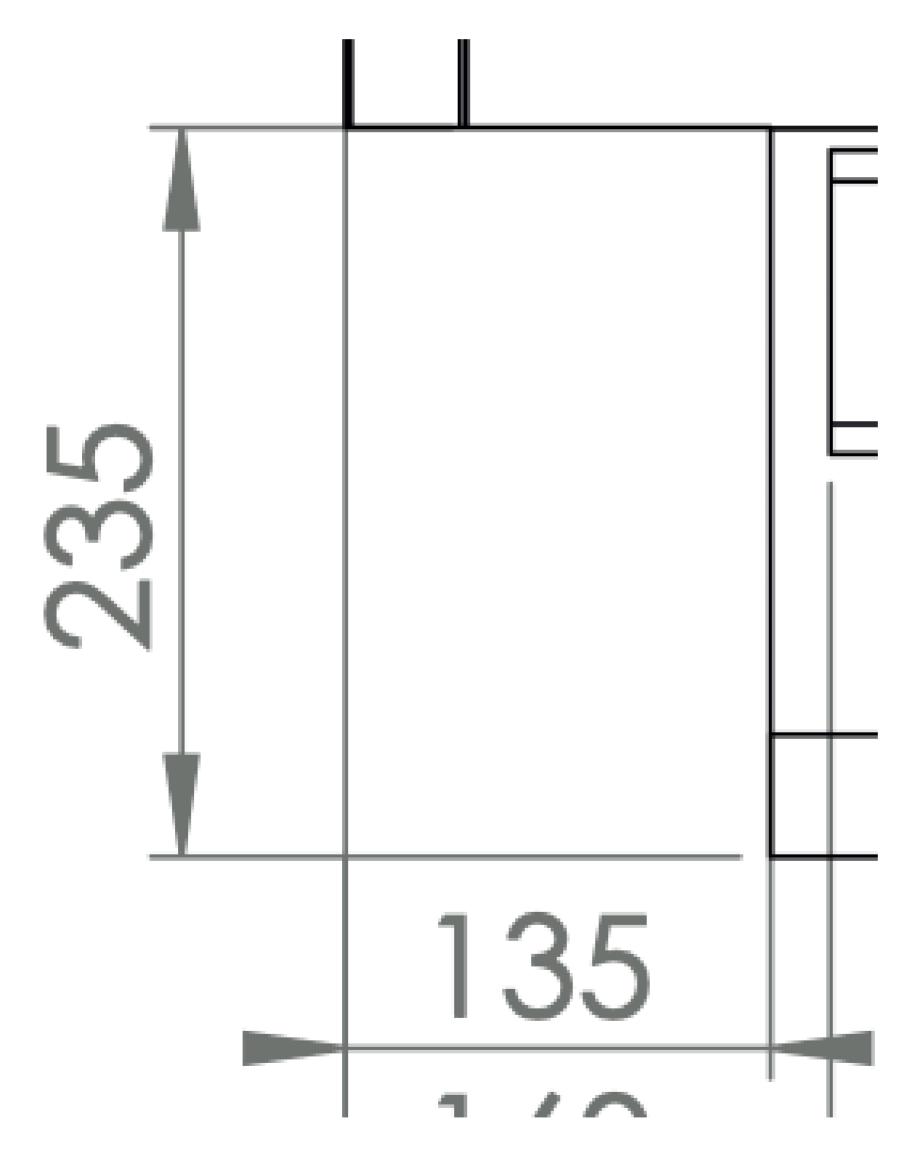

## PRODUCT INFORMATION

Finish: Gloss White

Height: 414mm

Width: 355mm

Depth: 655mm

**Material** Ceramic

Weight 38.26kg

**Guarantee** Lifetime