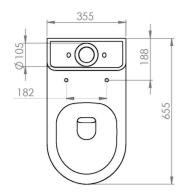

## PRODUCT INFORMATION

Finish: Gloss White

Height: 414mm

Width: 355mm

Depth: 655mm

**Material** Ceramic

Weight 38.26kg

**Guarantee** Lifetime