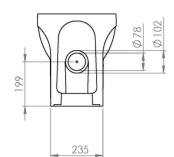

## PRODUCT INFORMATION

Finish: Gloss White

Height: 414mm

Width: 355mm

Depth: 655mm

**Material** Ceramic

Weight 38.26kg

**Guarantee** Lifetime

What's great about the AUSTEN close coupled pan is that if you can still have the fully back to wall look even when the soil exit pipe needs to exit to the left hand side.

The complete set up with the cistern and the soft closing seat would be the perfect toilet to have in a family bathroom.