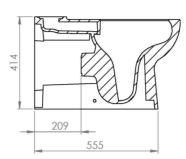

## PRODUCT INFORMATION

Finish: Gloss White

Height: 414mm

Width: 355mm

Depth: 655mm

**Material** Ceramic

Weight 38.26kg

**Guarantee** Lifetime