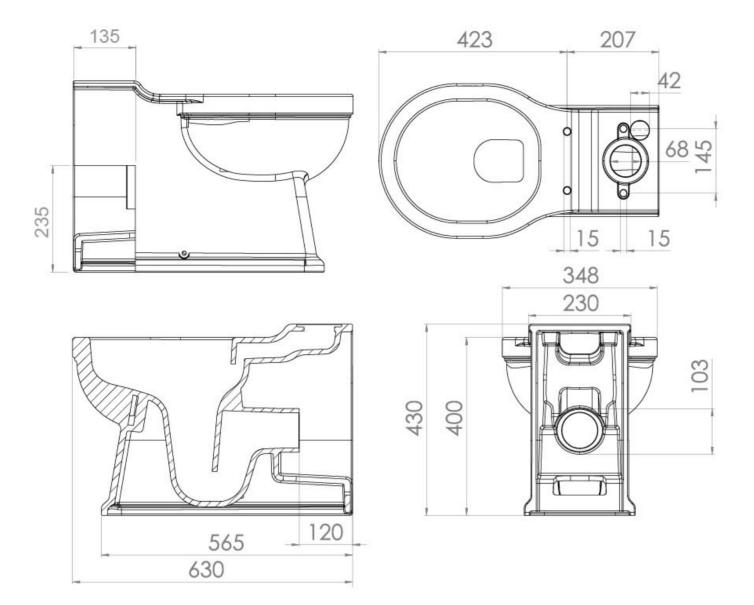

## PRODUCT INFORMATION

Finish: Gloss White

Height: 430mm

Width: 348mm

Depth: 630mm

**Material** Ceramic

Weight 28kg

**Guarantee** Lifetime

## TECHNICAL DRAWING

Saneux reserves the right to alter the specifications and product range without prior notice. Dimensions are given as a guide only. Dimensions should not be used for surrounding furniture, fixtures and fittings until the product is on site.