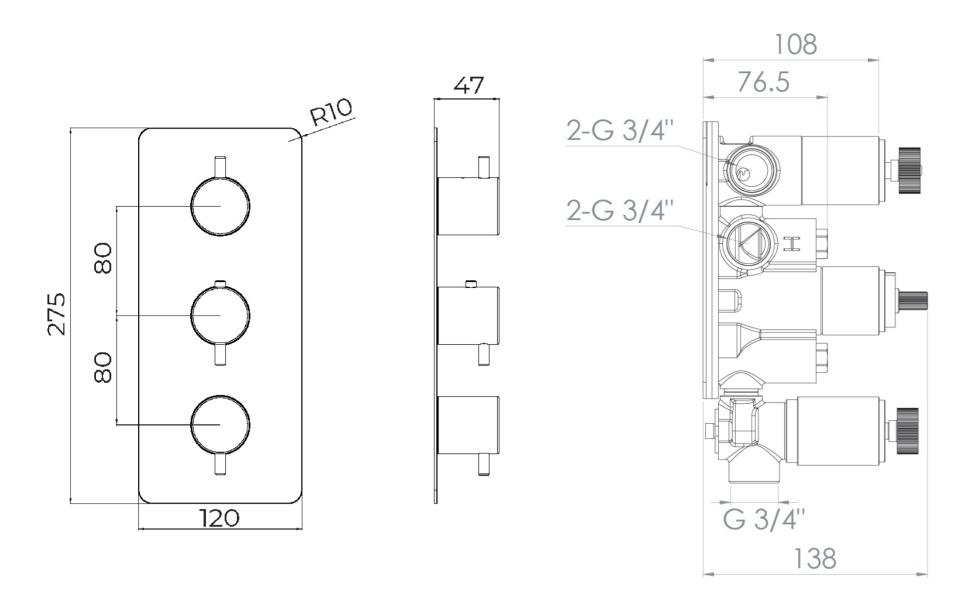

## PRODUCT INFORMATION

Finish: Brushed Nickel (PVD)

Height: 275mm

Width: 120mm

**Depth:** 185mm

**Material** Brass

Weight 4.39kg

**Approvals/Standards** WRAS

This portrait thermostatic valve has 3 outlets which allows it to control a shower head, handset and bath filler. The top and bottom handles control the on/off function of the components, whilst the middle handle controls the water temperature.