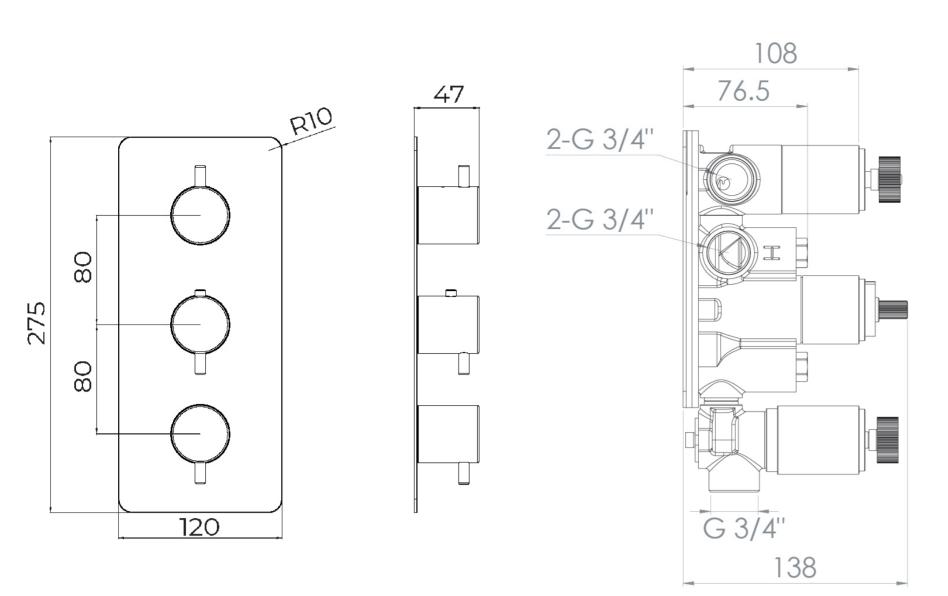

## PRODUCT INFORMATION

Finish: Brushed Brass (PVD)

Height: 275mm

Width: 120mm

**Depth:** 185mm

**Material** Brass

Weight 4.39kg

**Approvals/Standards** WRAS

**Guarantee** 5 years

Outlets 3