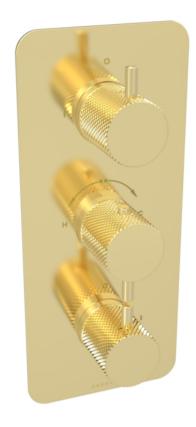

## COS 3 WAY THERMOSTATIC SHOWER VALVE KIT WITH KNURLED HANDLES - BRUSHED BRASS

Product Code: CO221.KBB

## **DESCRIPTION**

The COS collection was designed to create brassware that was both modern and classic to suit any style of bathroom.

This COS 3 way thermostatic shower valve in this stunning brushed brass finish and with knurled handles will instantly add a luxurious and modern touch to your shower and bathroom as a whole.

This portrait thermostatic valve has 3 outlets which allows it to control a shower head, handset and bath filler. The top and bottom handles control the on/off function of the components, whilst the middle handle controls the water temperature.