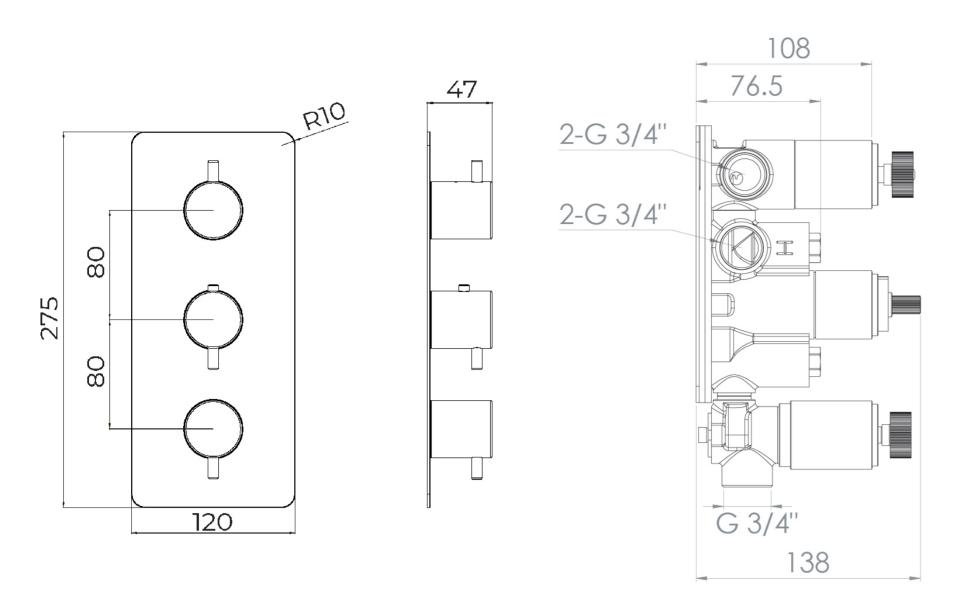

## PRODUCT INFORMATION

Finish: Chrome Height: 275mm Width: 120mm Depth: 185mm Material Brass Weight 4.39kg Approvals/Standards **WRAS** Guarantee 5 years

3

**Outlets** 

This portrait thermostatic valve has 3 outlets which allows it to control a shower head, handset and bath filler. The top and bottom handles control the on/off function of the components, whilst the middle handle controls the water temperature.