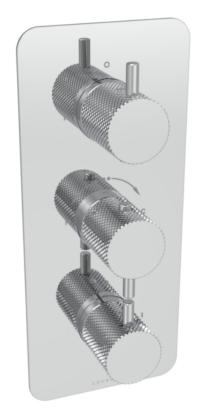

## **DESCRIPTION**

The COS collection was designed to create brassware that was both modern and classic to suit any style of bathroom.

This COS 3 way thermostatic shower valve in a classy chrome finish and with knurled handles will instantly add a luxurious and modern touch to your shower and bathroom as a whole.

**Outlets** 

This portrait thermostatic valve has 3 outlets which allows it to control a shower head, handset and bath filler. The top and bottom handles control the on/off function of the components, whilst the middle handle controls the water temperature.