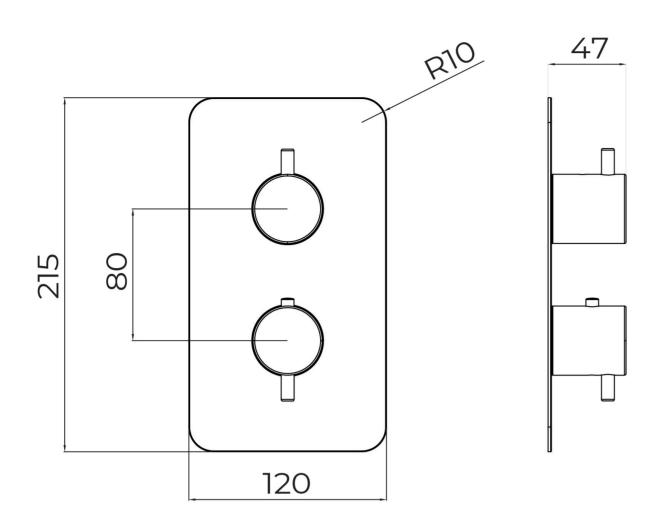

## COS 1 WAY THERMOSTATIC SHOWER VALVE KIT WITH KNURLED HANDLES - CHROME

PRODUCT INFORMATION

Finish: Chrome

Height: 215mm

Width: 120mm

**Depth:** 185mm

**Material** Brass

Weight 3.18kg