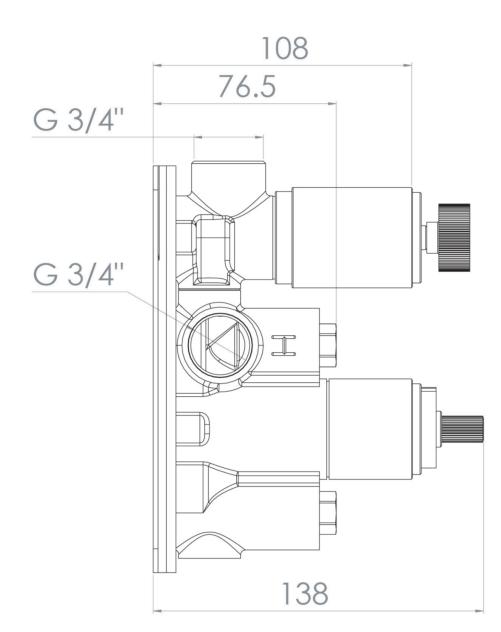

## COS 1 WAY THERMOSTATIC SHOWER VALVE KIT WITH KNURLED HANDLES - CHROME

PRODUCT INFORMATION

Finish: Chrome

Height: 215mm

Width: 120mm

**Depth:** 185mm

**Material** Brass

Weight 3.18kg

**Approvals/Standards** WRAS

**Guarantee** 5 years standard, upgraded to 15 years if

registered

**Outlets** Yes

Product Code: CO219.K