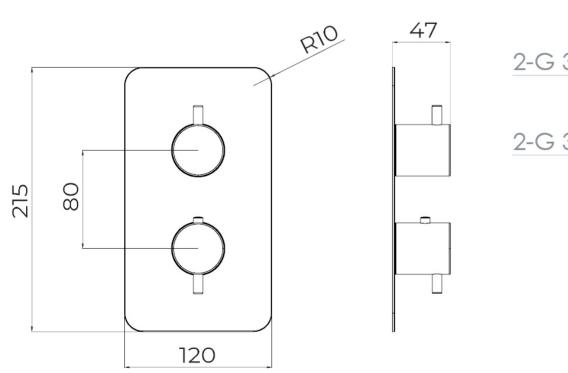

## PRODUCT INFORMATION Chrome

Height: 215mm

Width: 120mm

Depth: 185mm

Material Brass

Weight 3.58kg

Approvals/Standards WRAS

**Guarantee** 5 years

### TECHNICAL DRAWING