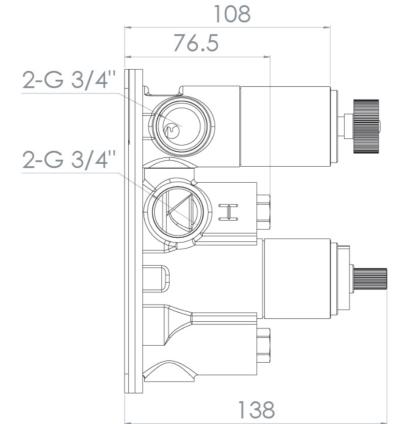

: 215mm

Width: 120mm

Depth: 185mm

Material Brass

Weight 3.58kg

Approvals/Standards WRAS

**Guarantee** 5 years

#### **DESCRIPTION**

Product Code: CO220.K

The COS collection was designed to create brassware that was both modern and classic to suit any style of bathroom.

This COS 2 way thermostatic shower valve in a classy chrome finish and with knurled handles will instantly add a luxurious and modern touch to your shower and bathroom as a whole.

This thermostatic valve has 2 outlets which allows it to control a shower head and handset, a handset and bath filler, or a shower head and bath filler. The top handle controls the on/off function of the two components, whilst the bottom handle controls the water temperature.

**Outlets** 

\*WRAS Approved valve

### TECHNICAL DRAWING





#### FLOW RATE

2

O 1 Bar - Flowrate: 16 I/min

O 2 Bar - Flowrate: 22.5 I/min

O 3 Bar - Flowrate: 28.5 l/min