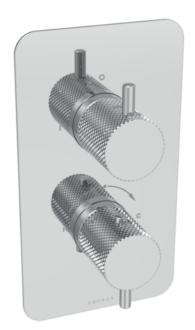

#### **DESCRIPTION**

Product Code: CO220.K

The COS collection was designed to create brassware that was both modern and classic to suit any style of bathroom.

This COS 2 way thermostatic shower valve in a classy chrome finish and with knurled handles will instantly add a luxurious and modern touch to your shower and bathroom as a whole.

This thermostatic valve has 2 outlets which allows it to control a shower head and handset, a handset and bath filler, or a shower head and bath filler. The top handle controls the on/off function of the two components, whilst the bottom handle controls the water temperature.