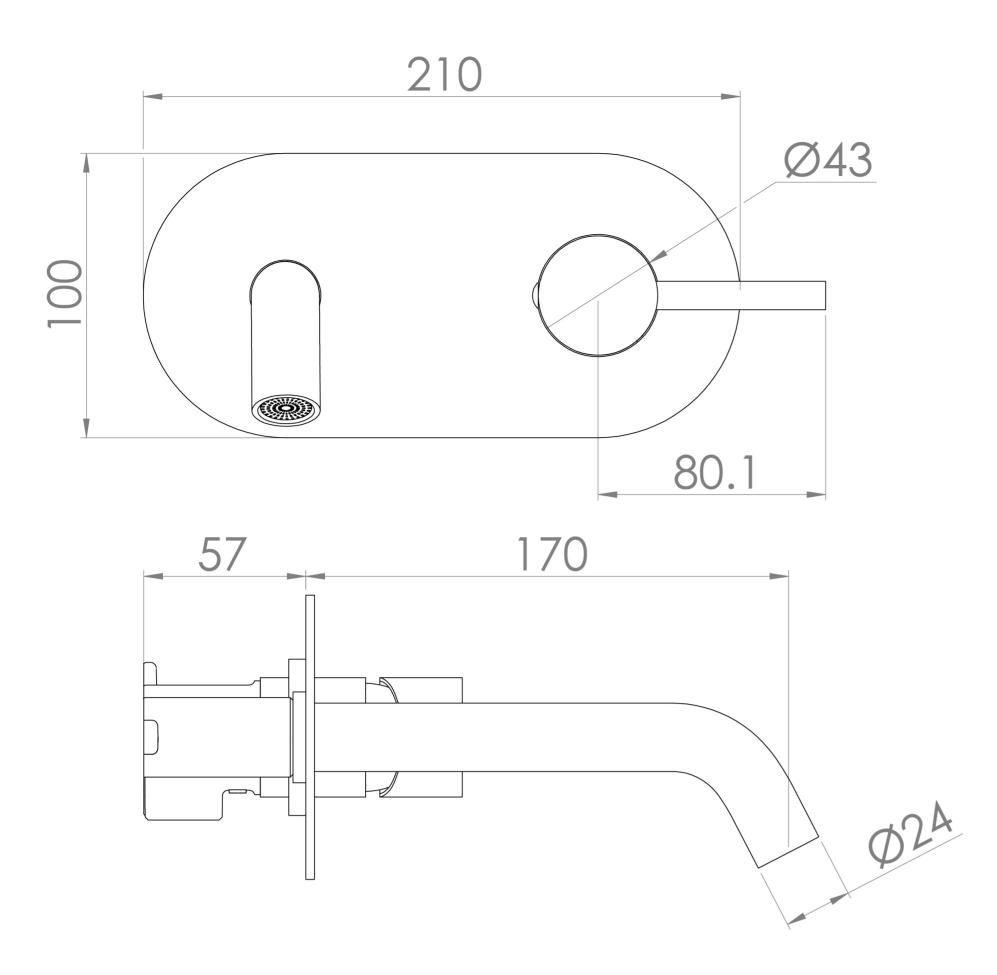

#### PRODUCT INFORMATION

Finish: Matte Black (Electroplated)

Height: 100mm

Width: 210mm

Depth: 227mm

**Material** Brass

Weight 1.69kg

Approvals/Standards WRAS

Waste Not included, purchase separately

**Guarantee** 5 years standard, upgraded to 15 years if

registered

Spout Projection (mm) 170mm

Other Features

Pair with a 0 tap hole or countertop

basin

## TECHNICAL DRAWING