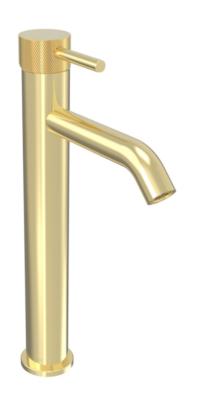

# COS TALL BASIN MIXER WITH KNURLED HANDLE - BRUSHED BRASS

Product Code: CO204.KBB

## **DESCRIPTION**

The COS collection was designed to create brassware that is both modern and classic to suit any style of bathroom.

Upgrade your basin mixer and opt for this COS tall basin mixer with an industrial style knurled handle in the brushed brass finish. It will match any of our ceramic and furniture ranges, but it is best suited with a countertop basin and countertop because of its height.