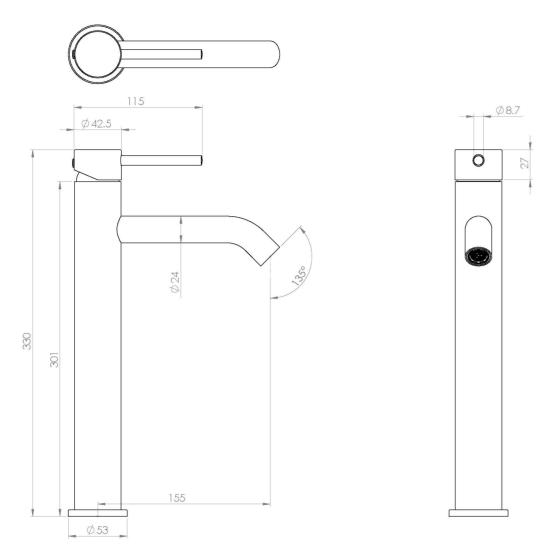

#### PRODUCT INFORMATION

**Finish:** Brushed Brass (PVD)

Height: 329.6mm

Width: 53mm

**Depth:** 176.7mm

**Product Type:** Tall Basin Mixer Tap

**Material** Brass

Weight 1.63kg

**Approvals/Standards** WRAS

Waste Not included, purchase separately

**Guarantee** 5 years

Spout Projection (mm) 155.5mm

Other Features Pair with a countertop basin

## TECHNICAL DRAWING