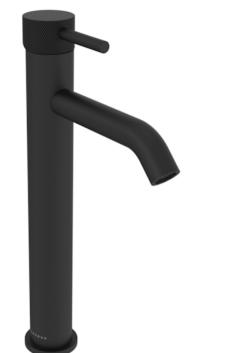

# COS TALL BASIN MIXER WITH KNURLED HANDLE -MATTE BLACK

Product Code: CO204.KMB

# DESCRIPTION

The COS collection was designed to create brassware that is both modern and classic to suit any style of bathroom.

Upgrade your basin mixer and opt for this COS tall basin mixer with an industrial style knurled handle in the matte black finish. It will match any of our ceramic and furniture ranges, but it is best suited with a countertop basin and countertop because of its height.