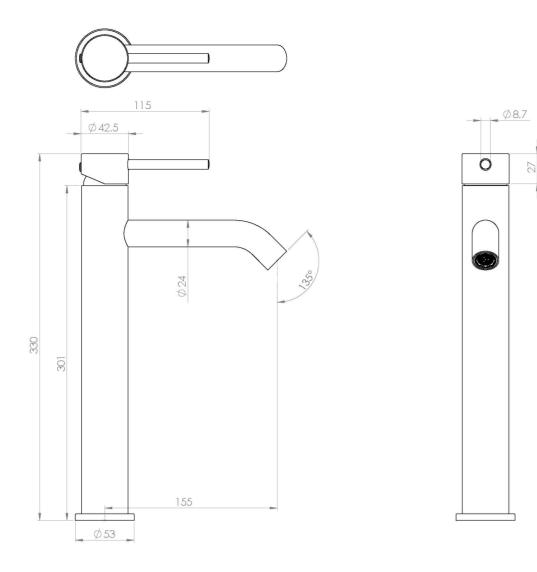

# TECHNICAL DRAWING

# **PRODUCT INFORMATION**

| Finish:               | Matte Black (Electroplated)                          |
|-----------------------|------------------------------------------------------|
| Height:               | 329.6mm                                              |
| Width:                | 53mm                                                 |
| Depth:                | 176.7mm                                              |
| Material              | Brass                                                |
| Weight                | 1.63kg                                               |
| Approvals/Standards   | WRAS                                                 |
| Waste                 | Not included, purchase separately                    |
| Guarantee             | 5 years standard, upgraded to 15 years if registered |
| Spout Projection (mm) | 155.5mm                                              |
| Other Features        | Pair with a countertop basin                         |