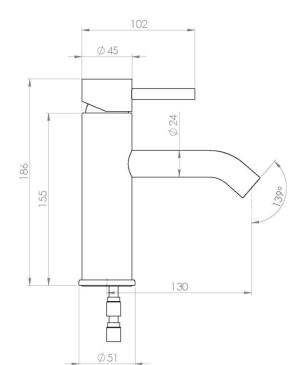

## **PRODUCT INFORMATION**

| Finish:               | Brushed Nickel (PVD)                                      |
|-----------------------|-----------------------------------------------------------|
| Height:               | 185.6mm                                                   |
| Width:                | 50.5mm                                                    |
| Depth:                | 152.5mm                                                   |
| Product Type:         | Deck Mounted Basin Mixer Tap, Single<br>Lever Basin Mixer |
| Material              | Brass                                                     |
| Weight                | 1.29kg                                                    |
| Approvals/Standards   | WRAS                                                      |
| Waste                 | Not included, purchase separately                         |
| Guarantee             | 5 years                                                   |
| Spout Projection (mm) | 130mm                                                     |

## TECHNICAL DRAWING

Saneux reserves the right to alter the specifications and product range without prior notice. Dimensions are given as a guide only. Dimensions should not be used for surrounding furniture, fixtures and fittings until the product is on site.