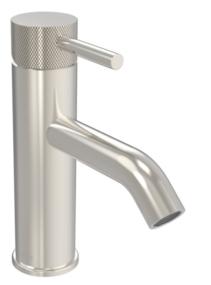

# COS BASIN MIXER WITH KNURLED HANDLE -BRUSHED NICKEL

Product Code: CO201.KBN

## DESCRIPTION

The COS collection was designed to create brassware that is both modern and classic to suit any style of bathroom.

Upgrade your standard basin mixer and opt for this COS basin mixer with an industrial style knurled handle in the brushed nickel finish. It will match any of our ceramic and furniture ranges.