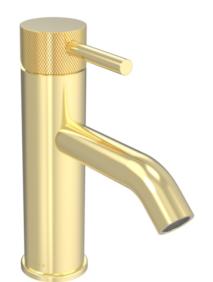

## COS BASIN MIXER WITH KNURLED HANDLE - BRUSHED BRASS

PRODUCT INFORMATION

**Finish:** Brushed Brass (PVD)

Height: 185.6mm

**Width:** 50.5mm

**Depth:** 152.5mm

**Material** Brass

Weight 1.29kg

## **DESCRIPTION**

The COS collection was designed to create brassware that is both modern and classic to suit any style of bathroom.

Upgrade your standard basin mixer and opt for this COS basin mixer with an industrial style knurled handle in the brushed brass finish. It will match any of our ceramic and furniture ranges.