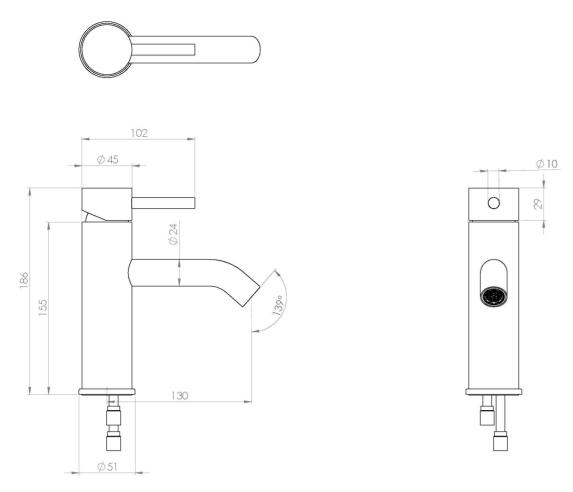

## TECHNICAL DRAWING

## COS BASIN MIXER WITH KNURLED HANDLE - BRUSHED BRASS

PRODUCT INFORMATION

**Finish:** Brushed Brass (PVD)

Height: 185.6mm

**Width:** 50.5mm

**Depth:** 152.5mm

**Material** Brass

Weight 1.29kg

**Approvals/Standards** WRAS

Waste Not included, purchase separately

**Guarantee** 5 years

Spout Projection (mm) 130mm

Product Code: CO201.KBB