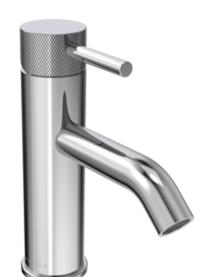

# COS BASIN MIXER WITH KNURLED HANDLE - CHROME

Product Code: CO201.K

# **DESCRIPTION**

The COS collection was designed to create brassware that is both modern and classic to suit any style of bathroom.

Upgrade your standard basin mixer and opt for this COS basin mixer with an industrial style knurled handle. It will match any of our ceramic and furniture ranges.