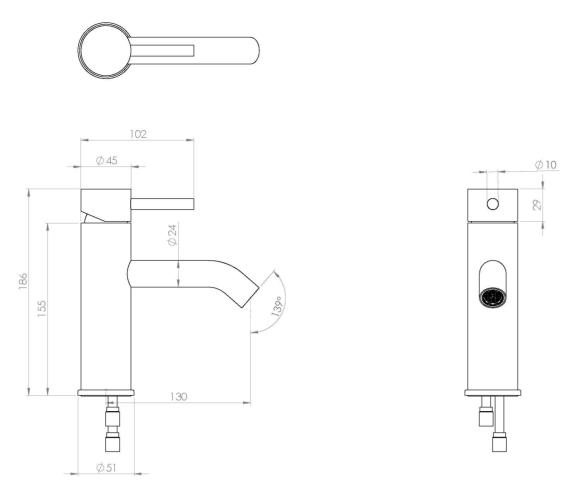

### PRODUCT INFORMATION

Finish: Chrome

Height: 185.6mm

Width: 50.5mm

**Depth:** 152.5mm

**Material** Brass

Weight 1.29kg

**Approvals/Standards** WRAS

Waste Not included, purchase separately

**Guarantee** 5 years

Spout Projection (mm) 130mm

# TECHNICAL DRAWING

Saneux reserves the right to alter the specifications and product range without prior notice. Dimensions are given as a guide only. Dimensions should not be used for surrounding furniture, fixtures and fittings until the product is on site.