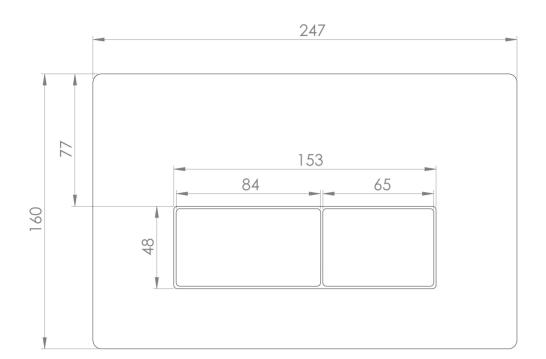

## PRODUCT INFORMATION

Finish: Brushed Brass

Height: 160mm

Width: 247mm

Depth: 6mm

Material Stainless Steel

Weight 1.23kg

Product Code: FP165.2

## TECHNICAL DRAWING

Saneux reserves the right to alter the specifications and product range without prior notice. Dimensions are given as a guide only. Dimensions should not be used for surrounding furniture, fixtures and fittings until the product is on site.