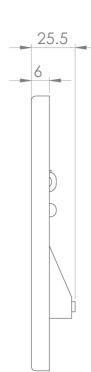

## PRODUCT INFORMATION

Finish: Brushed Brass

Height: 160mm

Width: 247mm

Depth: 6mm

Material Stainless Steel

Weight 1.23kg

Product Code: FP165.2

## TECHNICAL DRAWING

Saneux reserves the right to alter the specifications and product range without prior notice. Dimensions are given as a guide only. Dimensions should not be used for surrounding furniture, fixtures and fittings until the product is on site.