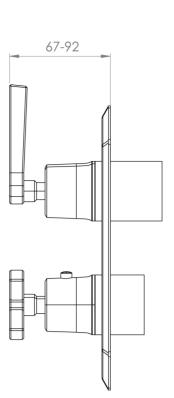

ovals/Standards** WRAS

**Guarantee** 5 years

**Outlets** Yes

#### **DESCRIPTION**

The basis for the design of the CROMWELL collection was to emulate a strong, traditional style of brassware that has contemporary elements to fit in with modern day interiors.

This one way thermostatic shower valve with lever handles adds class to any bathroom, and matches the 3 tap hole basin mixer that features the same style handles.

This thermostatic valve has 1 outlet which allows it to control either a shower head, a shower handset, or a bath filler. The top handle turns the component on and off, and the bottom handle controls the water temperature.

\*WRAS Approved valve

## TECHNICAL DRAWING

### FLOW RATE

O 1 Bar - Flowrate: 21 I/min

2 Bar - Flowrate: 28.5 l/min
3 Bar - Flowrate: 35 l/min





Saneux reserves the right to alter the specifications and product range without prior notice. Dimensions are given as a guide only. Dimensions should not be used for surrounding furniture, fixtures and fittings until the product is on site.

https://saneux.com/products/cromwell-1-way-thermostatic-shower-valve-kit-with-lever-handles-chrome