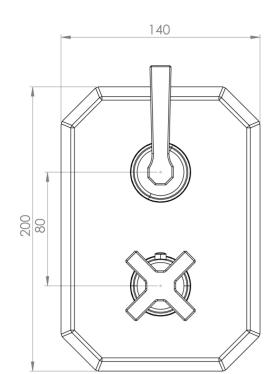

#### PRODUCT INFORMATION

Finish: Chrome

Height: 200mm

Width: 140mm

Depth: 205mm

Material Brass, Stainless Steel

**Approvals/Standards** WRAS

**Guarantee** 5 years

## TECHNICAL DRAWING