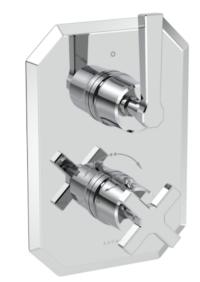

# CROMWELL 1 WAY THERMOSTATIC SHOWER VALVE KIT WITH LEVER HANDLES - CHROME

Product Code: CR019L

#### **DESCRIPTION**

The basis for the design of the CROMWELL collection was to emulate a strong, traditional style of brassware that has contemporary elements to fit in with modern day interiors.

This one way thermostatic shower valve with lever handles adds class to any bathroom, and matches the 3 tap hole basin mixer that features the same style handles.

This thermostatic valve has 1 outlet which allows it to control either a shower head, a shower handset, or a bath filler. The top handle turns the component on and off, and the bottom handle controls the water temperature.