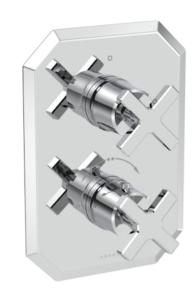

# CROMWELL 1 WAY THERMOSTATIC SHOWER VALVE KIT WITH CROSS HANDLES - CHROME

Product Code: CR019X

### **DESCRIPTION**

The basis for the design of the CROMWELL collection was to emulate a strong, traditional style of brassware that has contemporary elements to fit in with modern day interiors.

This one way thermostatic shower valve with cross handles adds class to any bathroom, and matches the 3 tap hole basin mixer that features the same style handles.

This thermostatic valve has 1 outlet which allows it to control either a shower head, a shower handset, or a bath filler. The top handle turns the component on and off, and the bottom handle controls the water temperature.