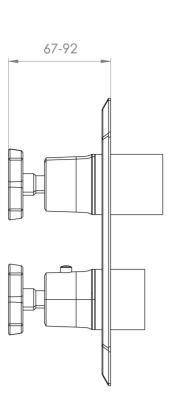

#### PRODUCT INFORMATION

Finish: Chrome

Height: 200mm

Width: 140mm

Depth: 205mm

Material Brass, Stainless Steel

**Approvals/Standards** WRAS

**Guarantee** 5 years standard, upgraded to 15 years if

## TECHNICAL DRAWING