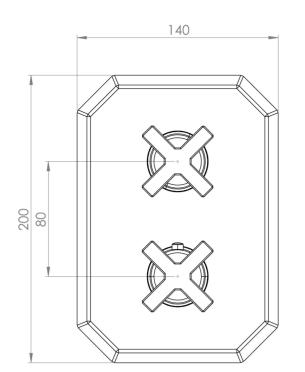

#### PRODUCT INFORMATION

Finish: Chrome

Height: 200mm

Width: 140mm

Depth: 205mm

Material Brass, Stainless Steel

**Approvals/Standards** WRAS

**Guarantee** 5 years standard, upgraded to 15 years if

## TECHNICAL DRAWING