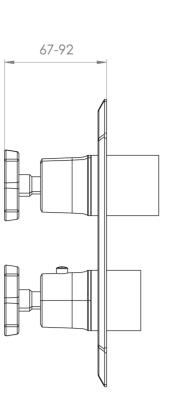

#### PRODUCT INFORMATION

Finish: Chrome

Height: 200mm

Width: 140mm

Depth: 205mm

Material Brass, Stainless Steel

**Approvals/Standards** WRAS

**Guarantee** 5 years

## TECHNICAL DRAWING