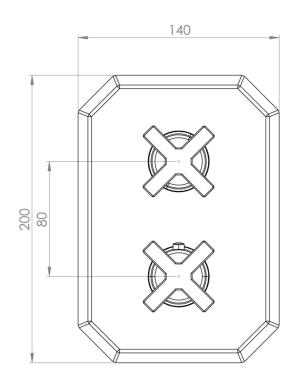

#### PRODUCT INFORMATION

Finish: Chrome

Height: 200mm

Width: 140mm

Depth: 205mm

Material Brass, Stainless Steel

**Approvals/Standards** WRAS

**Guarantee** 5 years

## TECHNICAL DRAWING