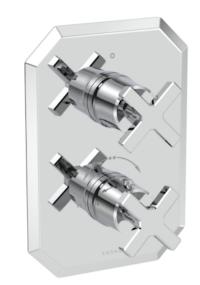

# CROMWELL 2 WAY THERMOSTATIC SHOWER VALVE KIT WITH CROSS HANDLES - CHROME

Product Code: CR020X

#### **DESCRIPTION**

The basis for the design of the CROMWELL collection was to emulate a strong, traditional style of brassware that has contemporary elements to fit in with modern day interiors.

This two way thermostatic shower valve with cross handles adds class to any bathroom, and matches the 3 tap hole basin mixer that features the same style handles.

This thermostatic valve has 2 outlets which allows it to control a shower head and handset, a handset and bath filler, or a shower head and bath filler. The top handle controls the on/off function of the two components, whilst the bottom handle controls the water temperature.