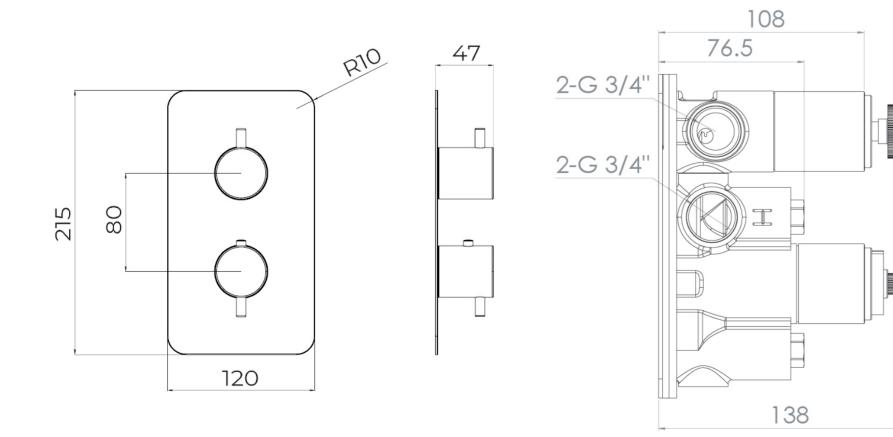

## PRODUCT INFORMATION

Finish: Brushed Nickel (PVD)

Height: 215mm

Width: 120mm

Depth: 138mm

Material Brass, Stainless Steel

Weight 3.58kg

**Approvals/Standards** WRAS

### TECHNICAL DRAWING