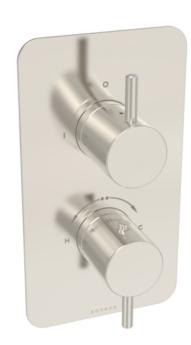

## **DESCRIPTION**

Product Code: CO220.BN

The COS collection was designed to create brassware that was both modern and classic to suit any style of bathroom.

This COS 2 way thermostatic shower valve in this stunning brushed nickel finish will instantly add a luxurious touch to your shower and bathroom as a whole.

This thermostatic valve has 2 outlets which allows it to control a shower head and handset; a handset and bath filler; or a shower head and bath filler. The top handle controls the on/off function of the two components, whilst the bottom handle controls the water temperature.