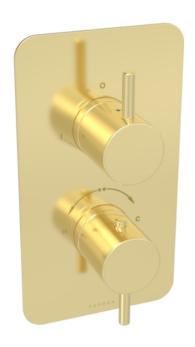

# COS 2 WAY THERMOSTATIC SHOWER VALVE KIT - BRUSHED BRASS

Product Code: CO220.BB

# PRODUCT INFORMATION

**Finish:** Brushed Brass (PVD)

Height: 215mm

Width: 120mm

Depth: 138mm

Material Brass, Stainless Steel

Weight 3.58kg

**Approvals/Standards** WRAS

## **DESCRIPTION**

The COS collection was designed to create brassware that was both modern and classic to suit any style of bathroom.

This COS 2 way thermostatic shower valve in this stunning brushed brass finish will instantly add a luxurious touch to your shower and bathroom as a whole.

This thermostatic valve has 2 outlets which allows it to control a shower head and handset; a handset and bath filler; or a shower head and bath filler. The top handle controls the on/off function of the two components, whilst the bottom handle controls the water temperature.