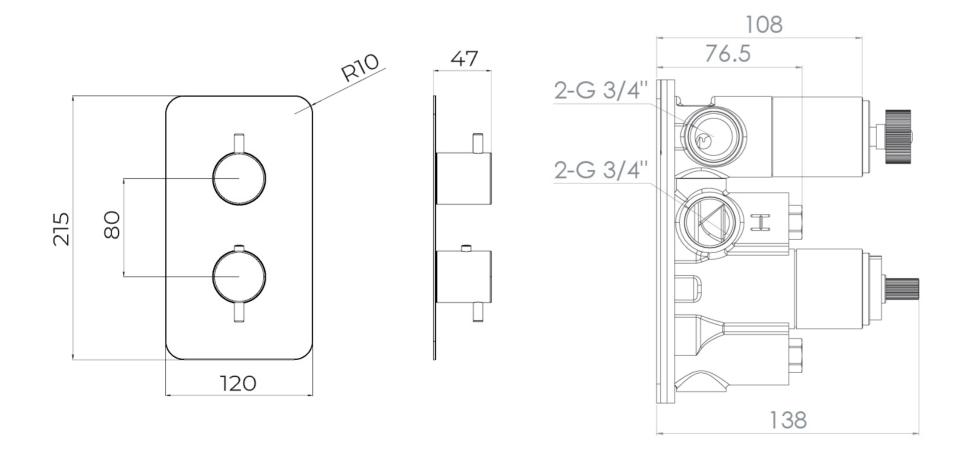

# PRODUCT INFORMATION

**Finish:** Brushed Brass (PVD)

Height: 215mm

Width: 120mm

Depth: 138mm

Material Brass, Stainless Steel

Weight 3.58kg

**Approvals/Standards** WRAS

## TECHNICAL DRAWING