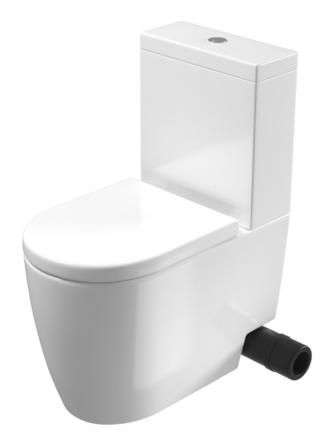

## UNI CLOSE COUPLED RIGHT HAND SOIL EXIT WC PAN - RIMLESS

Product Code: 660702

## **DESCRIPTION**

UNI is our collection of modern, handle-less furniture and ceramics to allow you to create a contemporary bathroom set up.

The UNI close coupled pan with a right hand soil exit has a sleek design with its rounded base and back to wall look to hide pipework. It also has rimless flush technology, meaning there is no obvious rim around the inside of the pan and instead has a clean look. This also prevents the build up of limescale and bacteria which will ensure your pan is hygienic and easy to clean, which is perfect for busy family bathrooms.

\*Cistern and seat sold separately Compatible cistern: 66071 Compatible seats: 66101, 66102