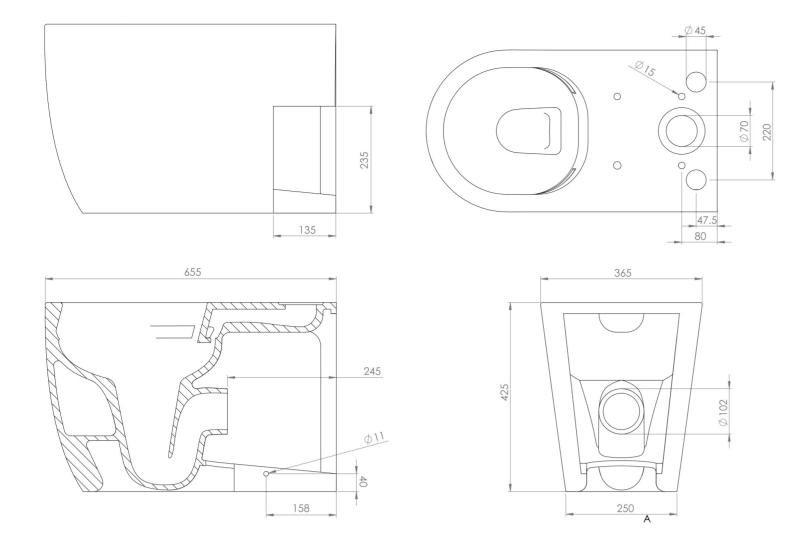

## TECHNICAL DRAWING

Saneux reserves the right to alter the specifications and product range without prior notice. Dimensions are given as a guide only. Dimensions should not be used for surrounding furniture, fixtures and fittings until the product is on site.

## PRODUCT INFORMATION

Finish: Gloss White

Height: 425mm

Width: 365mm

Depth: 655mm

**Material** Ceramic

Weight 37kg

**Guarantee** Lifetime